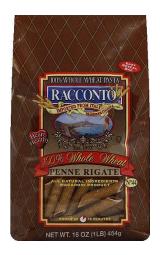

Our Family—All pasta shapes that say **Whole Grain** on the box.

Racconto—All pasta shapes that say **100% Whole Wheat** on the box.

Ronzoni–All pasta shapes that say **100% Whole Grain** on the box.

Signature Select–All pasta shapes that say **Whole Wheat** on the box.