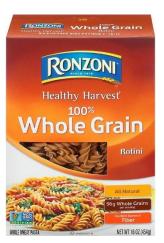

Our Family—All pasta shapes that say **Whole Grain** on the box.

Racconto—All pasta shapes that say **100% Whole Wheat** on the box.

Ronzoni–All pasta shapes that say **100% Whole Grain** on the box.

Signature Select–All pasta shapes that say **Whole Wheat** on the box.