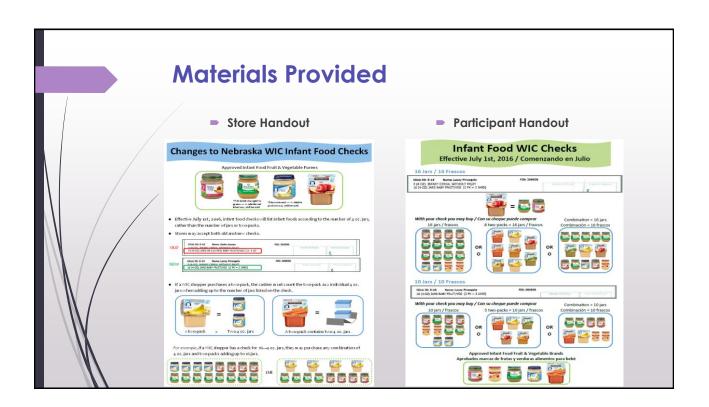

# 6 Month Milestone Food Packages & Check Issuance

- In July of 2016 a change was made to the wording of the baby food checks.
  - 32 (4 OZ) JARS BABY FRUITS/VEG [2 PK= 2 JARS]
  - 16 (4 OZ) JARS BABY FRUITS/VEG [2 PK= 2 JARS]
  - 10 (4 OZ) JARS BABY FRUITS/VEG [2 PK= 2 JARS]
- Communication of changes
  - Notifications were sent to WIC authorized stores
  - Materials were provided to local agencies