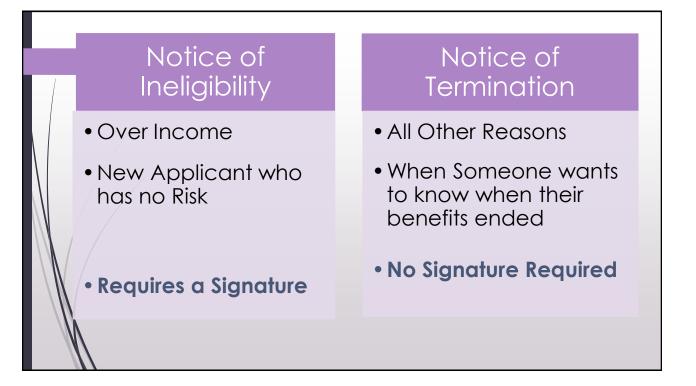

A food package can be set for a future effective date
  - Example Toddler to Child milestone change



#### 16



# 6 Month Milestone Food Packages & Check Issuance

- In July of 2016 a change was made to the wording of the baby food checks.
  - 32 (4 OZ) JARS BABY FRUITS/VEG [2 PK= 2 JARS]
  - 16 (4 OZ) JARS BABY FRUITS/VEG [2 PK= 2 JARS]
  - 10 (4 OZ) JARS BABY FRUITS/VEG [2 PK= 2 JARS]
- Communication of changes
  - Notifications were sent to WIC authorized stores
  - Materials were provided to local agencies















# Who to Contact With Questions

## State WIC Coordinators

- Procedure Questions (How or When to)
- Food Package Questions
- Foster Placement or Custody Questions
- PAF Questions
- Client Complaints
- Vendor Complaints
- Reports and How to Use Them
- Forms













| Fa | amiiy<br>Auth Rep: Momma Panthers                                |                                                           |                                    | IN | Edit         |
|----|------------------------------------------------------------------|-----------------------------------------------------------|------------------------------------|----|--------------|
|    | Participant: Go Panthers<br>Date of Birth: 02/12/2012 (3 y 11 m) | Category: <b>Child (Female)</b><br>WIC Status: Ineligible | Cert. End: 08/2015<br>*FB Issuance |    | Edit<br>g 15 |
| /  | Additional Auth Rep: Cam Panthers                                |                                                           |                                    | IN | Edit         |
| /  | Proxy: Coach Carolina