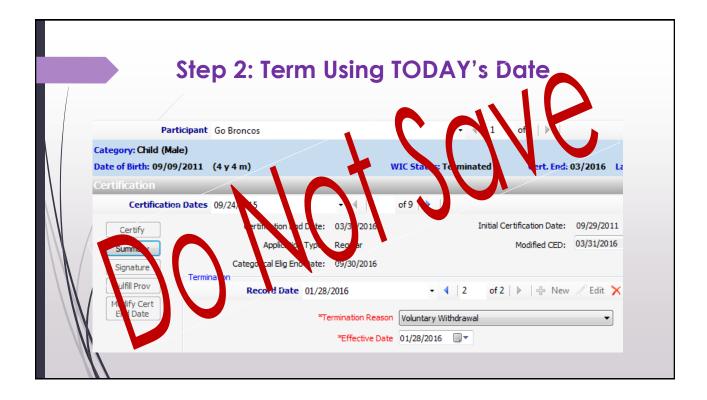

|   | Step 2                                                         | : Term Using                                                                                       | g TOE                 | DAY's D                                  | ate                                    |                                   |
|---|----------------------------------------------------------------|----------------------------------------------------------------------------------------------------|-----------------------|------------------------------------------|----------------------------------------|-----------------------------------|
| / | Particip<br>Category: Child (Male)<br>Date of Birth: 09/09/20: | ant Go Broncos<br>11 (4 y 4 m)                                                                     | v                     | • • •                                    | i   1 of 1   )<br>Ited Cert. I         | ind: 03/2016 La                   |
|   | Certification Da<br>Certify<br>Certify<br>Summary<br>Signature | tes 09/24/2015<br>Certification End Date: 0<br>Application Type: 1<br>Categorical Elig End Date: 0 | 03/31/2016<br>Regular | of 9   🕨                                 | Initial Certification Da<br>Modified C | ate: 09/29/2011<br>ED: 03/31/2016 |
|   | Fulfill Prov<br>Modify Cert<br>End Date                        | Record Date 01/28/2                                                                                | mination Reason       | Voluntary Withdrawa           01/28/2016 | of 2   ▶   =                           | New 🧷 Edit 🗙                      |