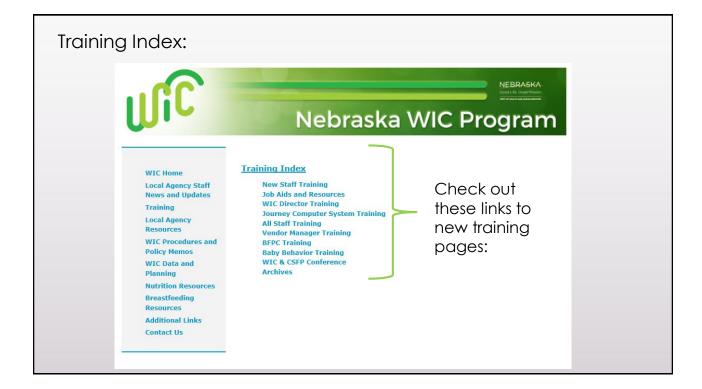

|
|                                                                 | <b>BAINAT</b><br>News submit passwords through Gogie Forma.                                                                                                                                                                                                                                                   |
|                                                                 | Never such passwords trough sodge vom s                                                                                                                                                                                                                                                                       |





# NE WIC Website Reorganization





























# Setting the Effective Date of Food Packages

- If the new package is effective today, use today's date as the effective date.
  - If client already has benefits for the current month, set the effective date of the food package for next month.
- If the new package doesn't start until next month set the effective date to the 1<sup>st</sup> of the next month
- A food package can be set for a future effective date
  - Example Toddler to Child milestone change



#### 16



# 6 Month Milestone Food Packages & Check Issuance

- In July of 2016 a change was made to the wording of the baby food checks.
  - 32 (4 OZ) JARS BABY FRUITS/VEG [2 PK= 2 JARS]
  - 16 (4 OZ) JARS BABY FRUITS/VEG [2 PK= 2 JARS]
  - 10 (4 OZ) JARS BABY FRUITS/VEG [2 PK= 2 JARS]
- Communication of c