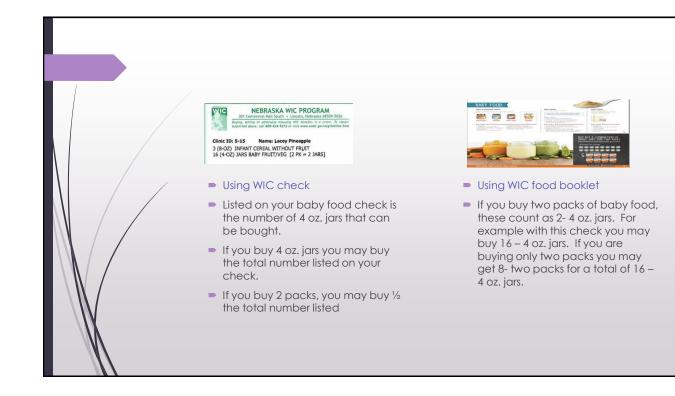

# 6 Month Milestone Food Packages & Check Issuance

- In July of 2016 a change was made to the wording of the baby food checks.
  - 32 (4 OZ) JARS BABY FRUITS/VEG [2 PK= 2 JARS]
  - 16 (4 OZ) JARS BABY FRUITS/VEG [2 PK= 2 JARS]
  - 10 (4 OZ) JARS BABY FRUITS/VEG [2 PK= 2 JARS]
- Communication of changes
  - Notifications were sent to WIC authorized stores
  - Materials were provided to local agencies