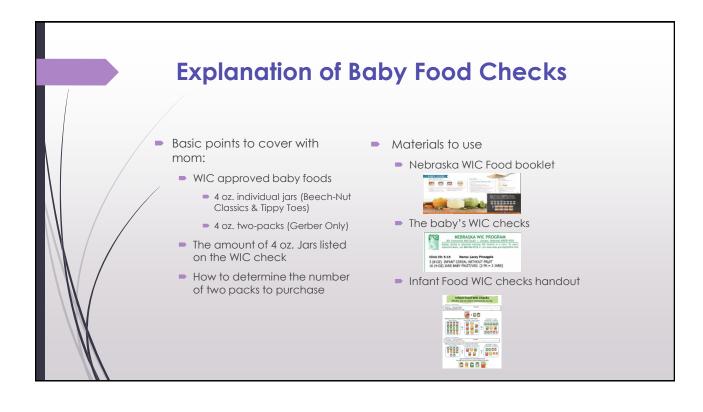

# 6 Month Milestone Food Packages & Check Issuance

- In July of 2016 a change was made to the wording of the baby food checks.
  - 32 (4 OZ) JARS BABY FRUITS/VEG [2 PK= 2 JARS]
  - 16 (4 OZ) JARS BABY FRUITS/VEG [2 PK= 2 JARS]
  - 10 (4 OZ) JARS BABY FRUITS/VEG [2 PK= 2 JARS]
- Communication of changes
  - Notifications were sent to WIC authorized stores
  - Materials were provided to local agencies