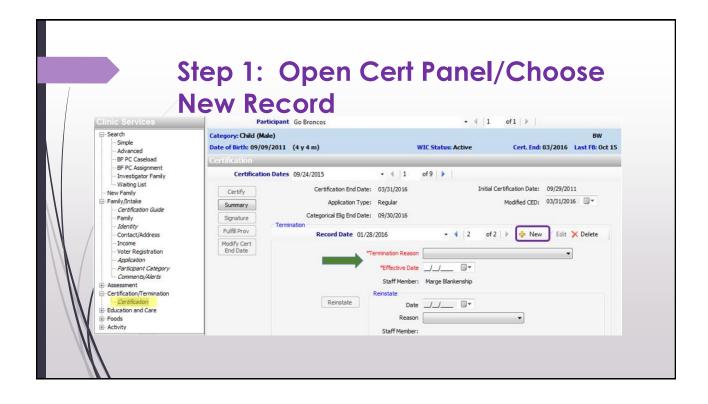

| amily          | Wo                                        | r <mark>k Aroun</mark> d                     | d Steps                                                      |             |
|----------------|-------------------------------------------|----------------------------------------------|--------------------------------------------------------------|-------------|
| Auth Rep:      | Momma Broncos                             |                                              |                                                              | <u>Edit</u> |
|                | <b>Go Broncos</b><br>09/09/2011 (4 y 4 m) | Category: Child (Male)<br>WIC Status: Active | B'<br>Cert. End: 03/2016 Last FB: O<br>*FB Issuance 2 Months |             |
| Additional Aut | h Rep: Peyton Denver                      |                                              |                                                              | Edit        |
| Proxy:         | Coach Broncos                             |                                              |                                                              | Edit        |
| Proxy:         | Grandma Denver                            |                                              |                                                              | Edit        |
| X              |                                           |                                              |                                                              |             |

|   | Step 2                                                         | : Term Using                                                                                       | g TOE                 | DAY's D                                  | ate                                    |                                   |
|---|----------------------------------------------------------------|----------------------------------------------------------------------------------------------------|-----------------------|------------------------------------------|----------------------------------------|-----------------------------------|
| / | Particip<br>Category: Child (Male)<br>Date of Birth: 09/09/20: | ant Go Broncos<br>11 (4 y 4 m)                                                                     | v                     | • • •                                    | i   1 of 1   )<br>Ited Cert. I         | ind: 03/2016 La                   |
|   | Certification Da<br>Certify<br>Certify<br>Summary<br>Signature | tes 09/24/2015<br>Certification End Date: 0<br>Application Type: 1<br>Categorical Elig End Date: 0 | 03/31/2016<br>Regular | of 9   🕨                                 | Initial Certification Da<br>Modified C | ate: 09/29/2011<br>ED: 03/31/2016 |
|   | Fulfill Prov<br>Modify Cert<br>End Date                        | Record Date 01/28/2                                                                                | mination Reason       | Voluntary Withdrawa           01/28/2016 | of 2   ▶   =                           | New 🧷 Edit 🗙                      |