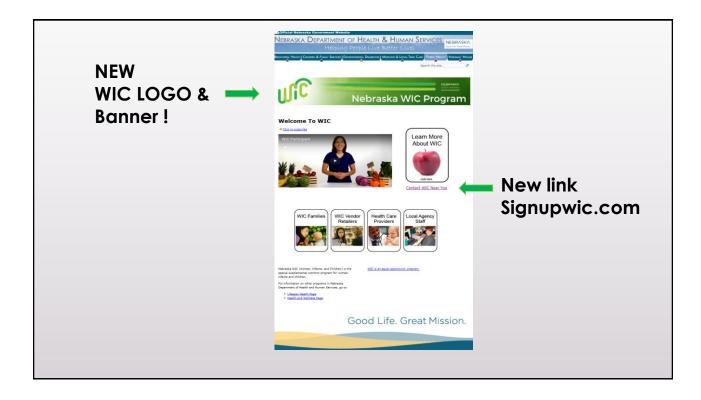

# NE WIC Website Reorganization

#### How does this website work?

- Enter zip code: 50 nearest WIC sites in NE will show up
- Results displayed by distance, with site listed first
- Get Directions Link to google maps

| Updates to Signupwic.com                                                                                                                                                                        |                                                                                                                                                                                                                                                                                                                                                                                                                                                                                                                                                                                                                                                                                                                                                                                                                                                                                                                                                                                                                                                                                                                                                                                                                                                                                                                                                                                                                                                                                                                                                                                                                                                                                                                                                                                                                                                                                                                                                                                                                                                                                                                           |
|-------------------------------------------------------------------------------------------------------------------------------------------------------------------------------------------------|---------------------------------------------------------------------------------------------------------------------------------------------------------------------------------------------------------------------------------------------------------------------------------------------------------------------------------------------------------------------------------------------------------------------------------------------------------------------------------------------------------------------------------------------------------------------------------------------------------------------------------------------------------------------------------------------------------------------------------------------------------------------------------------------------------------------------------------------------------------------------------------------------------------------------------------------------------------------------------------------------------------------------------------------------------------------------------------------------------------------------------------------------------------------------------------------------------------------------------------------------------------------------------------------------------------------------------------------------------------------------------------------------------------------------------------------------------------------------------------------------------------------------------------------------------------------------------------------------------------------------------------------------------------------------------------------------------------------------------------------------------------------------------------------------------------------------------------------------------------------------------------------------------------------------------------------------------------------------------------------------------------------------------------------------------------------------------------------------------------------------|
| <ul> <li>Each Local Agency WIC Director will be responsible<br/>making sure the information listed for their clinics is c</li> </ul>                                                            |                                                                                                                                                                                                                                                                                                                                                                                                                                                                                                                                                                                                                                                                                                                                                                                                                                                                                                                                                                                                                                                                                                                                                                                                                                                                                                                                                                                                                                                                                                                                                                                                                                                                                                                                                                                                                                                                                                                                                                                                                                                                                                                           |
| <ul> <li><u>To request updates and fix errors</u> – complete form:<br/><u>https://docs.google.com/forms/d/e/1FAIpQLScsiFyc</u><br/><u>8mv_TMLG1EcTMrfll3CzkzUjal1Df9Fbw/viewform</u></li> </ul> |                                                                                                                                                                                                                                                                                                                                                                                                                                                                                                                                                                                                                                                                                                                                                                                                                                                                                                                                                                                                                                                                                                                                                                                                                                                                                                                                                                                                                                                                                                                                                                                                                                                                                                                                                                                                                                                                                                                                                                                                                                                                                                                           |
| <ul> <li>Questions: email Natalie at <u>nmulloy@nwica.org</u></li> </ul>                                                                                                                        | Events and a sector based on the sector b |
| <ul> <li>Turnaround time: 2-3 business days</li> </ul>                                                                                                                                          |                                                                                                                                                                                                                                                                                                                                                                                                                                                                                                                                                                                                                                                                                                                                                                                                                                                                                                                                                                                                                                                                                                                                                                                                                                                                                                                                                                                                                                                                                                                                                                                                                                                                                                                                                                                                                                                                                                                                                                                                                                                                                                                           |