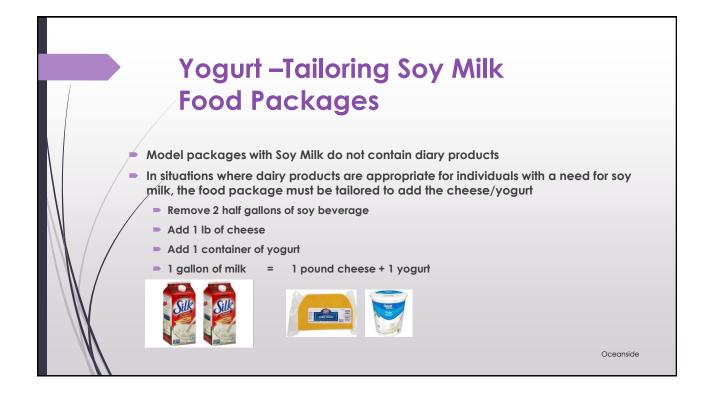

|                                                                 | <b>BAINAT</b><br>News submit passwords through Gogie Forma.                                                                                                                                                                                                                                                   |
|                                                                 | Never such passwords trough sodge vom s                                                                                                                                                                                                                                                                       |





# NE WIC Website Reorganization





























# Setting the Effective Date of Food Packages

- If the new package is effective today, use today's date as the effective date.
  - If client already has benefits for the current month, set the effective date of the food package for next month.
- If the new package doesn't start until next month set the effective date to the 1<sup>st</sup> of the next month
- A food package can be set for a future effective date
  - Example Toddler to Child milestone change



#### 16



# 6 Month Milestone Food Packages & Check Issuance

- In July of 2016 a change was made to the wording of the baby food checks.
  - 32 (4 OZ) JARS BABY FRUITS/VEG [2 PK= 2 JARS]
  - 16 (4 OZ) JARS BABY FRUITS/VEG [2 PK= 2 JARS]
  - 10 (4 OZ) JARS BABY FRUITS/VEG [2 PK= 2 JARS]
- Communication of changes
  - Notif