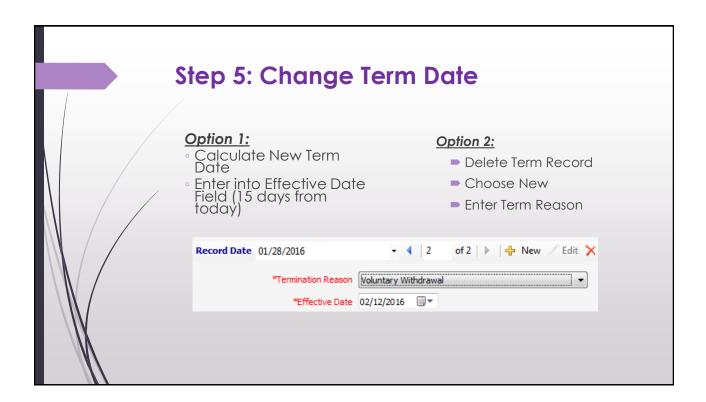

|   | Step 2                                                         | : Term Using                                                                                       | g TOE                 | DAY's D                                  | ate                                    |                                   |
|---|----------------------------------------------------------------|----------------------------------------------------------------------------------------------------|-----------------------|------------------------------------------|----------------------------------------|-----------------------------------|
| / | Particip<br>Category: Child (Male)<br>Date of Birth: 09/09/20: | ant Go Broncos<br>11 (4 y 4 m)                                                                     | v                     | • • •                                    | i   1 of 1   )<br>Ited Cert. I         | ind: 03/2016 La                   |
|   | Certification Da<br>Certify<br>Certify<br>Summary<br>Signature | tes 09/24/2015<br>Certification End Date: 0<br>Application Type: 1<br>Categorical Elig End Date: 0 | 03/31/2016<br>Regular | of 9   🕨                                 | Initial Certification Da<br>Modified C | ate: 09/29/2011<br>ED: 03/31/2016 |
|   | Fulfill Prov<br>Modify Cert<br>End Date                        | Record Date 01/28/2                                                                                | mination Reason       | Voluntary Withdrawa           01/28/2016 | of 2   ▶   =                           | New 🧷 Edit 🗙                      |