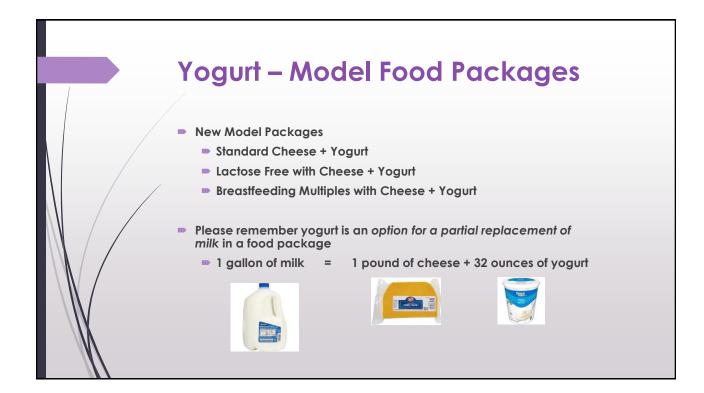

|
|                                                                 | <b>BAINAT</b><br>News submit passwords through Gogie Forma.                                                                                                                                                                                                                                                   |
|                                                                 | Never such passwords trough sodge vom s                                                                                                                                                                                                                                                                       |





# NE WIC Website Reorganization





























# Setting the Effective Date of Food Packages

- If the new package is effective today, use today's date as the effective date.
  - If client already has benefits for the current month, set the effective date of the food package for next month.
- If the new package doesn't start until next month set the effective date to the 1<sup>st</sup> of the next month
- A food package can be set for a future effective date
  - Example Toddler to Child milestone change



#### 16



# 6 Month Milestone Food Packages & Check Issuance

- In July of 2016 a change was made to the wording of the baby food checks.
  - 32 (4 OZ) JARS BABY FRUITS/VEG [2 PK= 2 JARS]
  - 16 (4 OZ) JARS BABY FRUITS/VEG [2 PK= 2 JARS]
  - 10 (4 OZ) JARS BABY FRUITS/VEG [2 PK= 2 JARS]
- Communication of changes