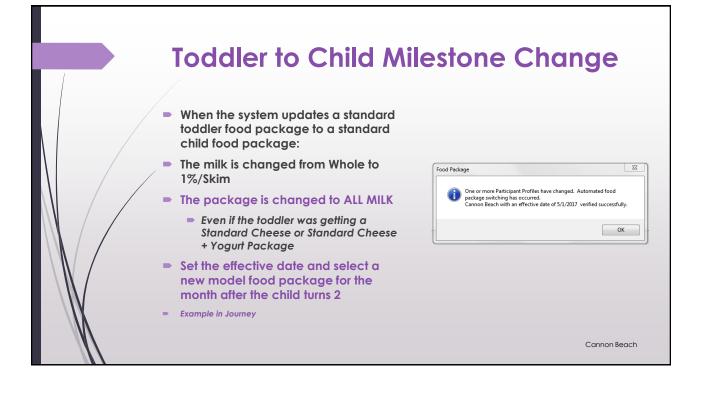

# Setting the Effective Date of Food Packages

- If the new package is effective today, use today's date as the effective date.
  - If client already has benefits for the current month, set the effective date of the food package for next month.
- If the new package doesn't start until next month set the effective date to the 1<sup>st</sup> of the next month
- A food package can be set for a future effective date
  - Example Toddler to Child milestone change