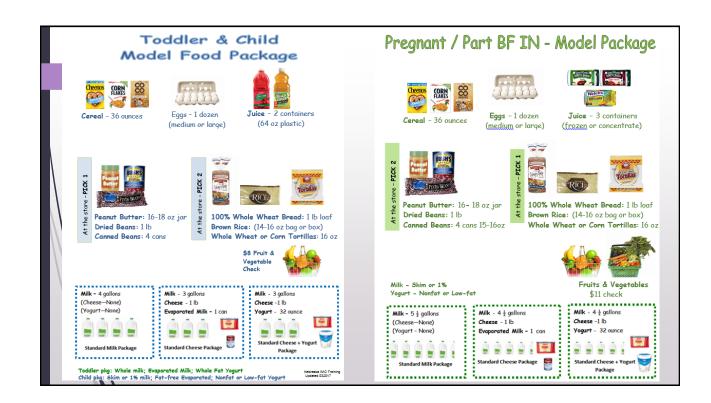

# Setting the Effective Date of Food Packages

- If the new package is effective today, use today's date as the effective date.
  - If client already has benefits for the current month, set the effective date of the food package for next month.
- If the new package doesn't start until next month set the effective date to the 1<sup>st</sup> of the next month
- A food package can be set for a future effective date
  - Example Toddler to Child milestone change

#### 16

# 6 Month Milestone Food Packages & Check Issuance

- In July of 2016 a change was made to the wording of the baby food checks.
  - 32 (4 OZ) JARS BABY FRUITS/VEG [2 PK= 2 JARS]
  - 16 (4 OZ) JARS BABY FRUITS/VEG [2 PK= 2 JARS]
  - 10 (4 OZ) JARS BABY FRUITS/VEG [2 PK= 2 JARS]
- Communication of changes
  - Notifications were sent to WIC authorized stores
  - Materials were provided to local agencies