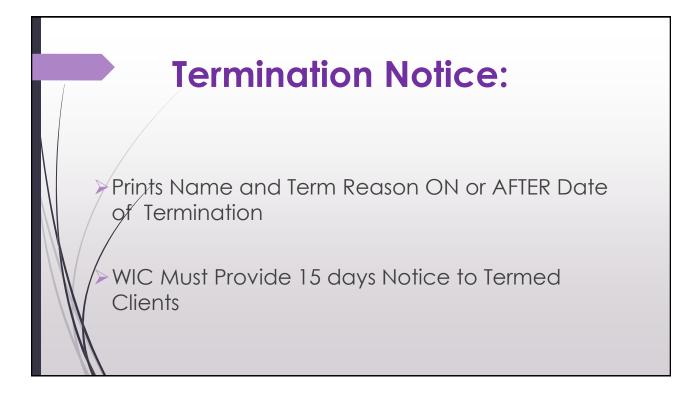

# Setting the Effective Date of Food Packages

- If the new package is effective today, use today's date as the effective date.
  - If client already has benefits for the current month, set the effective date of the food package for next month.
- If the new package doesn't start until next month set the effective date to the 1<sup>st</sup> of the next month
- A food package can be set for a future effective date
  - Example Toddler to Child milestone change

#### 16