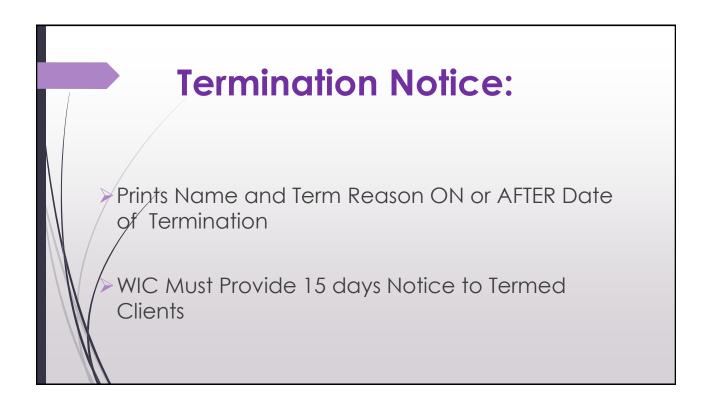

# Setting the Effective Date of Food Packages

- If the new package is effective today, use today's date as the effective date.
  - If client already has benefits for the current month, set the effective date of the food package for next month.
- If the new package doesn't start until next month set the effective date to the 1<sup>st</sup> of the next month
- A food package can be set for a future effective date
  - Example Toddler to Child milestone change

#### 16