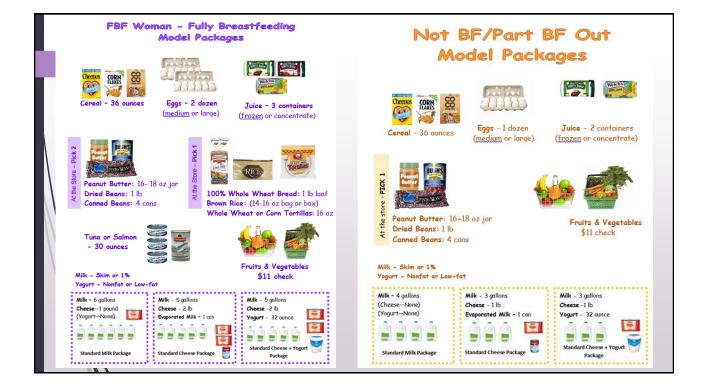

# Setting the Effective Date of Food Packages

- If the new package is effective today, use today's date as the effective date.
  - If client already has benefits for the current month, set the effective date of the food package for next month.
- If the new package doesn't start until next month set the effective date to the 1<sup>st</sup> of the next month
- A food package can be set for a future effective date
  - Example Toddler to Child milestone change

#### 16

# 6 Month Milestone Food Packages & Check Issuance

- In July of 2016 a change was made to the wording of the baby food checks.
  - 32 (4 OZ) JARS BABY FRUITS/VEG [2 PK= 2 JARS]
  - 16 (4 OZ) JARS BABY FRUITS/VEG [2 PK= 2 JARS]
  - 10 (4 OZ) JARS BABY FRUITS/VEG [2 PK= 2 JARS]
- Communication of changes
  - Notifications were sent to WIC authorized stores
  - Materials were provided to local agencies