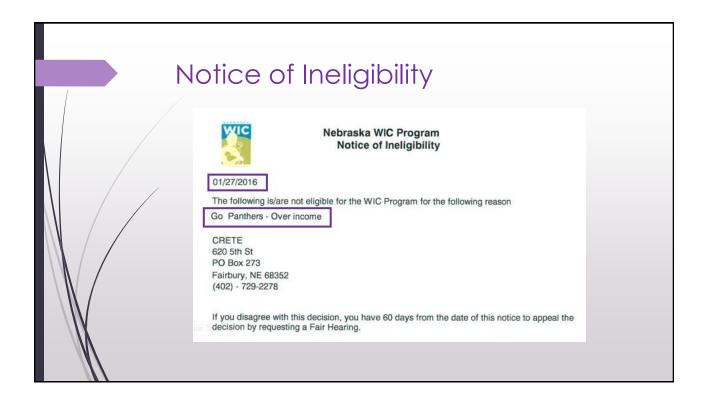

Delete         size       -       -       -       •       •       •       •       •       •       •       •       •       •       •       •       •       •       •       •       •       •       •       •       •       •       •       •       •       •       •       •       •       •       •       •       •       •       •       •       •       •       •       •       •       •       •       •       •       •       •       •       •       •       •       •       •       •       •       •       •       •       •       •       •       •       •       •       •       •       •       •       •       •       •       •       •       •       •       •       •       •       •       •       •       •       •       •       •       •       •       •       •       •       •       •       •       • |











| amily          | Wo                                        | r <mark>k Aroun</mark> d                     | d Steps                                                      |             |
|----------------|-------------------------------------------|----------------------------------------------|--------------------------------------------------------------|-------------|
| Auth Rep:      | Momma Broncos                             |                                              |                                                              | <u>Edit</u> |
|                | <b>Go Broncos</b><br>09/09/2011 (4 y 4 m) | Category: Child (Male)<br>WIC Status: Active | B'<br>Cert. End: 03/2016 Last FB: O<br>*FB Issuance 2 Months |             |
| Additional Aut | h Rep: Peyton Denver