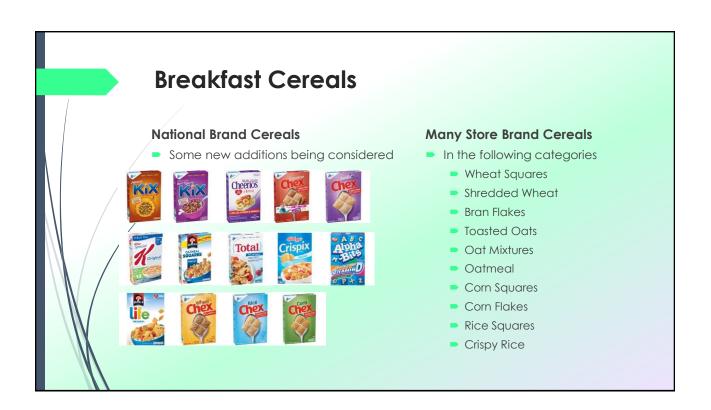

### **Brand Specific**

- Breakfast Cereals
- > 100% Whole Wheat Bread
- Whole Wheat Pasta\*\*
- Tortillas Whole Wheat & Soft Corn
- Juice
- Yogurt
- Soy-based Beverage
- Infant Cereal\*\*
- Infant Foods Fruits, Veg, Meats\*\*

### Any Brand or Store Brand

- Brown Rice any brand
- Canned Beans any brand\*\*
- Canned Fish any brand
- Eggs any brand
- Dried Beans store brand
- Cheese store brand
- Milk store brand
- Peanut Butter store brand