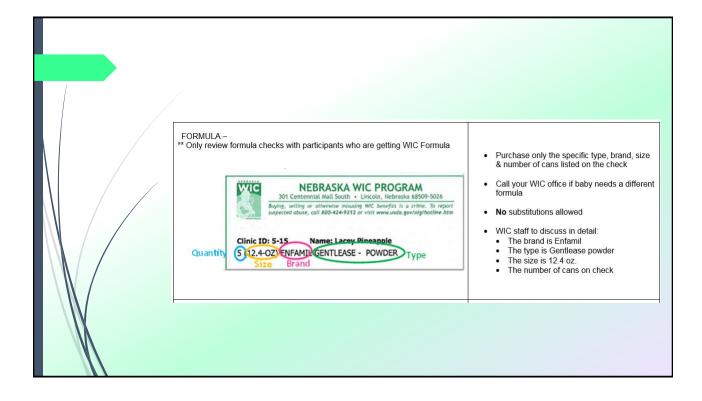

# New WIC Foods:

## **COMING OCTOBER 1st**

## NE WIC Foods at a glance

### **Brand Specific**

- Breakfast Cereals
- > 100% Whole Wheat Bread
- Whole Wheat Pasta\*\*
- Tortillas Whole Wheat & Soft Corn
- Juice
- Yogurt
- Soy-based Beverage
- Infant Cereal\*\*
- Infant Foods Fruits, Veg, Meats\*\*