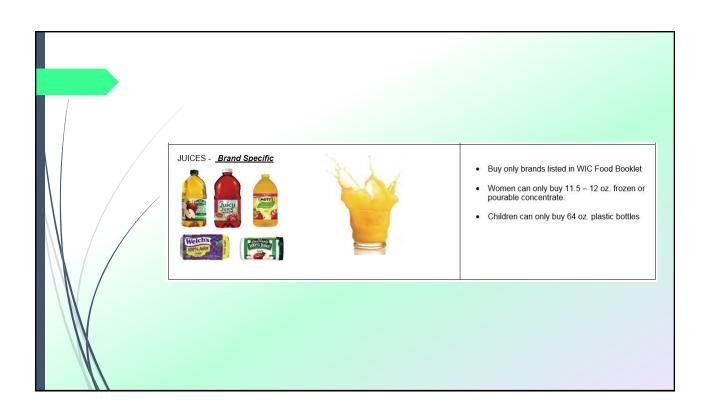

# New WIC Foods:

## **COMING OCTOBER 1st**

## NE WIC Foods at a glance

### **Brand Specific**

- Breakfast Cereals
- > 100% Whole Wheat Bread
- Whole Wheat Pasta\*\*
- Tortillas Whole Wheat & Soft Corn
- Juice
- Yogurt
- Soy-based Beverage
- Infant Cereal\*\*
- Infant Foods Fruits, Veg, Meats\*\*