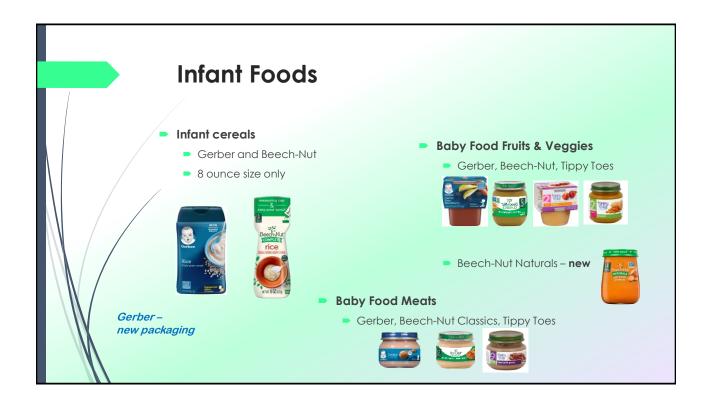

# New WIC Foods:

## **COMING OCTOBER 1st**

## NE WIC Foods at a glance

### **Brand Specific**

- Breakfast Cereals
- > 100% Whole Wheat Bread
- Whole Wheat Pasta\*\*
- Tortillas Whole Wheat & Soft Corn
- Juice
- Yogurt
- Soy-based Beverage
- Infant Cereal\*\*
- Infant Foods Fruits, Veg, Meats\*\*