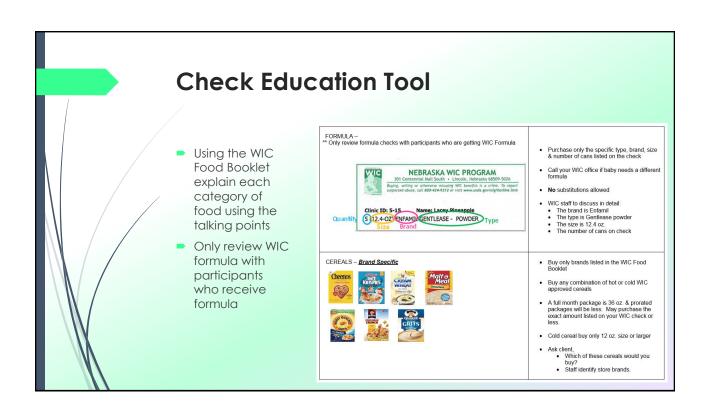

| EXTRA | Helpful<br>Tips | <ul> <li>If you need changes to your checks contact<br/>your WIC clinic, we may be able to adjust<br/>your food package.</li> <li>Nebraska WIC checks can only be used at<br/>Nebraska WIC Stores, not in any other state.</li> <li>If you have problems at the store, call your<br/>WIC clinic right away</li> <li>If you feel a mistake has been made by a<br/>cashier, we advise that you wait until the<br/>mistake is corrected before signing WIC<br/>check</li> <li>Store employees can make mistakes<br/>so don't be afraid to voice your<br/>concerns</li> </ul> |
|-------|-----------------|---------------------------------------------------------------------------------------------------------------------------------------------------------------------------------------------------------------------------------------------------------------------------------------------------------------------------------------------------------------------------------------------------------------------------------------------------------------------------------------------------------------------------------------------------------------------------|
|       |                 |                                                                                                                                                                                                                                                                                                                                                                                                                                                                                                                                                                           |