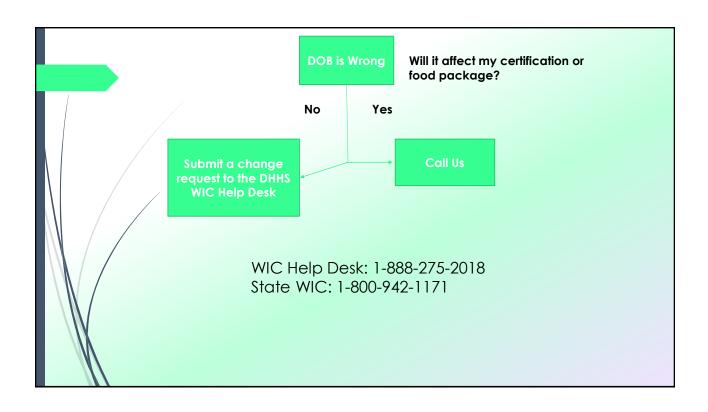

| Error Code Description                                                             |  |
| 🥞 Food Management                           |                                                                                    |  |
| System Administration                       |                                                                                    |  |
| Reports                                     |                                                                                    |  |
| 14                                          |                                                                                    |  |
|                                             |                                                                                    |  |













|  | Upcoming Training                                               |                                                         |                                    |
|--|-----------------------------------------------------------------|---------------------------------------------------------|------------------------------------|
|  | JULY 2017                                                       |                                                         |                                    |
|  | CLC Training<br>Vendor Manager Training                         | 17 <sup>th</sup> – 21 <sup>st</sup><br>13 <sup>th</sup> | Cedar Falls, IA<br>9:30 am – 12 pm |
|  | AUGUST 2017                                                     |                                                         |