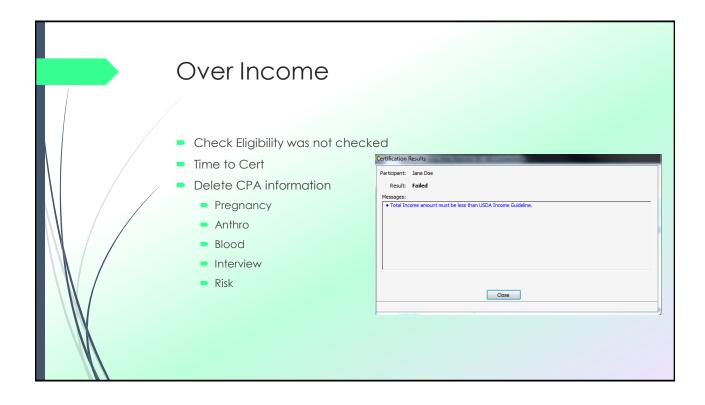

| Error Code Description                                                             |  |
| 🥞 Food Management                           |                                                                                    |  |
| System Administration                       |                                                                                    |  |
| Reports                                     |                                                                                    |  |
| 14                                          |                                                                                    |  |
|                                             |                                                                                    |  |













|  | Upcoming Training                                               |                                                         |                                    |
|--|-----------------------------------------------------------------|---------------------------------------------------------|------------------------------------|
|  | JULY 2017                                                       |                                                         |                                    |
|  | CLC Training<br>Vendor Manager Training                         | 17 <sup>th</sup> – 21 <sup>st</sup><br>13 <sup>th</sup> | Cedar Falls, IA<br>9:30 am – 12 pm |
|  | AUGUST 2017                                                     |