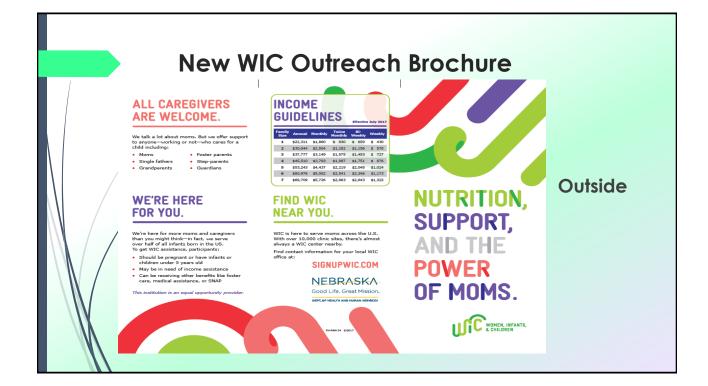

## New Income Guidelines Effective July 1, 2017

| Family<br>Size                  | Annual Income | Monthly Income | Twice Monthly<br>Income | Bi-Weekly Income | Weekly Income |
|---------------------------------|---------------|----------------|-------------------------|------------------|---------------|
| 1                               | 22,311        | 1,860          | 930                     | 859              | 430           |
| 2                               | 30,044        | 2,504          | 1,252                   | 1,156            | 578           |
| 3                               | 37,777        | 3,149          | 1,575                   | 1,453            | 727           |
| 4                               | 45,510        | 3,793          | 1,897                   | 1,751            | 876           |
| 5                               | 53,243        | 4,437          | 2,219                   | 2,048            | 1,024         |
| 6                               | 60,976        | 5,082          | 2,541                   | 2,346            | 1,173         |
| 7                               | 68,709        | 5,726          | 2,863                   | 2,643            | 1,322         |
| 8                               | 76,442        | 6,371          | 3,186                   | 2,941            | 1,471         |
| 9                               | 84,175        | 7,015          | 3,508                   | 3,238            | 1,619         |
| 10                              | 91,908        | 7,659          | 3,830                   | 3,535            | 1,768         |
| 11                              | 99,641        | 8,304          | 4,152                   | 3,833            | 1,917         |
| 12                              | 107,374       | 8,948          | 4,474                   | 4,130            | 2,065         |
| 13                              | 115,107       | 9,593          | 4,797                   | 4,428            | 2,214         |
| 14                              | 122,840       | 10,237         | 5,119                   | 4,725            | 2,363         |
| 15                              | 130,573       | 10,882         | 5,441                   | 5,023            | 2,512         |
| Each add'l family<br>member add | +\$7,733      | +\$645         | +\$323                  | +\$298           | +\$149        |
|                                 |               |                |                         |                  |               |

## **New WIC Outreach Brochure**

WE HELP MOMS BE MOMS.

We give moms the resources, knowledge and tools they need to be the moms they want to be. HEALTHY FOOD 🅎 WIC provides monthly checks for healthy food, such as:

Food with calcium for strong bones and teeth: and healthy skin:

Milk
 Yogurt
 Cheese
 Soy Beverages

 Dried or canned beans, peas, lentils
 Eggs
 Canned tuna or salmon Soy Beverages
Grains with iron for
energy, and folic acid
for healthy growth:
 Cereal
 Brown rice
 Corn or whole
 whole grain
 bread Peanut butter

Iron fortified foods for infants who need it: • Baby foods • Infant cereal • Infant formula

Fruits and vegetables to keep your heart and weight healthy: • Fruit or vegetable juice • Fresh fruits & vegetables

#### NUTRITION EDUCATION

We support and educate moms to help them breastfeed successfully. We offer guidance on how to shop for healthy food, how to prepare it and how to entice children to eat it. We provide access to information including: Prenatal nutrition
 Breastfeeding tips
 Eating tips for your child
 Parenting tips
 Healthy recipes

A COMMUNITY OF SUPPORT

We're a network built for moms. We connect them, we educate them and we learn from them. Our community consists of: Nutritionists
 Lactation specialists
 Breastfeeding peer counselors

REFERRALS

We can introduce moms to resources outside of WIC including: Healthcare professionals, OBGYNs, and dentists

Immunization services

Substance abuse counseling
Social services

Inside