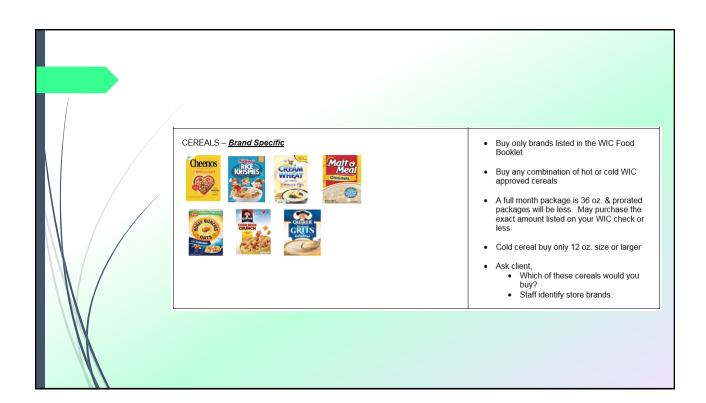

# New WIC Foods:

## **COMING OCTOBER 1st**

## NE WIC Foods at a glance

### **Brand Specific**

- Breakfast Cereals
- > 100% Whole Wheat Bread
- Whole Wheat Pasta\*\*
- Tortillas Whole Wheat & Soft Corn
- Juice
- Yogurt
- Soy-based Beverage
- Infant Cereal\*\*
- Infant Foods Fruits, Veg, Meats\*\*