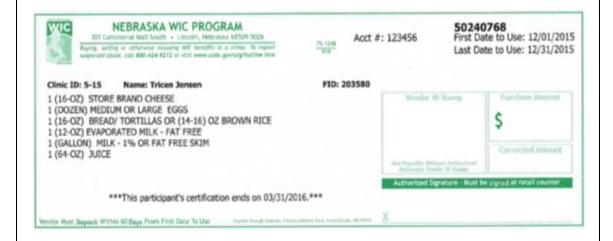

# WIC CHECK – You may use an actual WIC check or the example in the WIC Food Booklet

Here is an example of a WIC check

- Your name or the name of your child will be on the check
- Family ID # is next to your name. WIC uses this information to keep track of your checks

## **WIC CHECK**

## DATE

- The WIC check may only be used between these dates. Make sure to use your checks before midnight on the last day of the current month or they expire
- Any unused checks from previous months please return to your WIC clinic

## **AUTHORIZED FOODS**

- You can think of the foods listed on the checks as a WIC grocery list
- You may only purchase the foods on the check in the size listed
- Review WIC items on example check