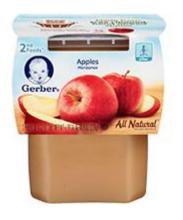

## BABY FOOD -

\*\* Review when issuing baby food checks for 6 month old infants

- WIC offers baby food when age appropriate
- WIC offers fruit/vegetables & baby cereal to all babies
- Baby food meats are only issued to exclusively breastfed babies