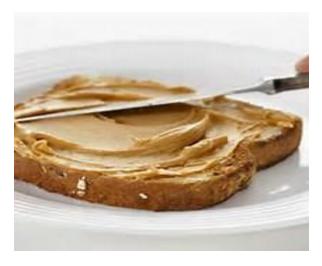

## PEANUT BUTTER

- Buy only store brand 16-18 oz. jar
  - creamy, crunchy, or chunky
- No Organic or Natural peanut butter