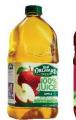

# BROWN RICE- <u>Any Brand</u> TORTILLAS & BREAD – <u>Brand Specific</u>

## **BROWN RICE**

- Buy only plain brown rice bag or box
  - Instant quick cooking (14-16 oz.)
  - Regular cooking (16 oz. only)