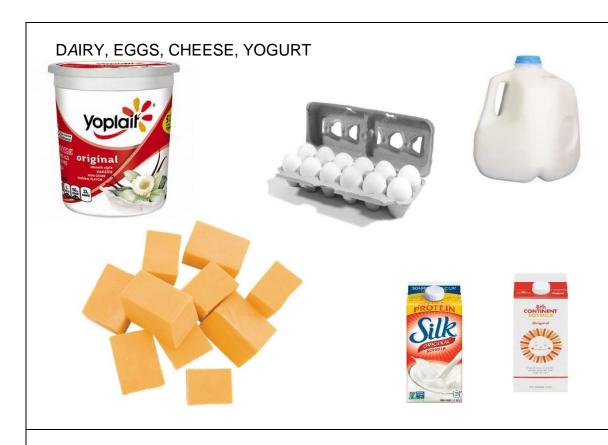

## **EGGS & DAIRY**

- Any brand of eggs, medium or large
- Store brand milk only
- Check will specify 1% or Fat Free Skim or Whole milk.
- Must purchase fat level listed on WIC check
- Soy & Lactose free are available. Check will specify these specific types of dairy options

## CHEESE

- Store brand cheese only
- 1lb (16 oz.) packages only sliced or block
- No individually wrapped slices
- You <u>CANNOT</u> combine 2-8oz cheese packages to make 16 oz.

## **YOGURT**

- Buy only brands listed on the Yogurt Handout
- 32 oz. container only
- Check will have either low-fat/non-fat yogurt or whole milk yogurt
- Must purchase fat level listed on the check