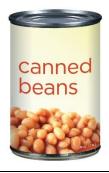

## **CANNED BEANS**

- Buy only 15-16 oz. BUSH brand &/Or store brand
- **No** Baked Beans, refried beans, or beans with added sugars, fats, oils, or meat