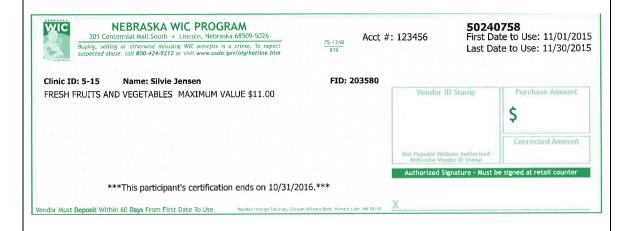

# WIC CHECK – You may use an actual WIC check or the example in the WIC Food Booklet

Here is an example of a WIC check

- Your name or the name of your child will be on the check
- Family ID # is next to your name. WIC uses this information to keep track of your checks

## **WIC CHECK**

## DATE

- The WIC check may only be used between these dates. Make sure to use your checks before midnight on the last day of the current month or they expire
- Any unused checks from previous months please return to your WIC clinic

## **AUTHORIZED FOODS**

- You can think of the foods listed on the checks as a WIC grocery list
- You may only purchase the foods on the check in the size listed
- Review WIC items on example check