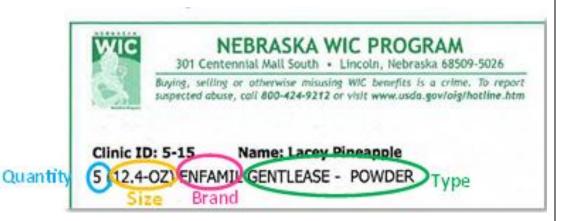

# WIC CHECK – You may use an actual WIC check or the example in the WIC Food Booklet

Here is an example of a WIC check

- Your name or the name of your child will be on the check
- Family ID # is next to your name. WIC uses this information to keep track of your checks

## **AUTHORIZED FOODS**

- You can think of the foods listed on the checks as a WIC grocery list
- You may only purchase the foods on the check in the size listed
- Review WIC items on example check

## FORMULA -

\*\* Only review formula checks with participants who are getting WIC Formula

- Purchase only the specific type, brand, size
   & number of cans listed on the check
- Call your WIC office if baby needs a different formula
- No substitutions allowed
- WIC staff to discuss in detail:
  - The brand is Enfamil
  - The type is Gentlease powder
  - The size is 12.4 oz.
  - The number of cans on check