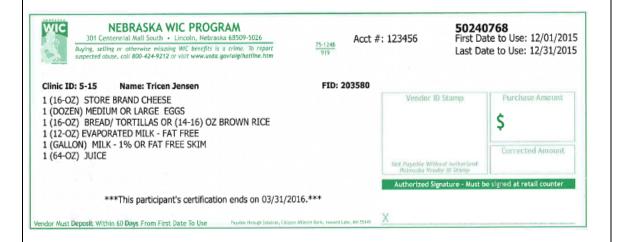

#### **EXPLANATION OF WIC CHECK**

# WIC CHECK – You may use an actual WIC check or the example in the WIC Food Booklet

Here is an example of a WIC check

- Your name or the name of your child will be on the check
- Family ID # is next to your name. WIC uses this information to keep track of your checks

## **WIC CHECK**

## DATE

- The WIC check may only be used between these dates. Make sure to use your checks before midnight on the last day of the current month or they expire
- Any unused checks from previous months please return to your WIC clinic

## **AUTHORIZED FOODS**

- You can think of the foods listed on the checks as a WIC grocery list
- You may only purchase the foods on the check in the size listed
- Review WIC items on example check

## **WIC FOOD BOOKLET**

 For each food category review what <u>CAN</u> and <u>CANNOT</u> be purchased