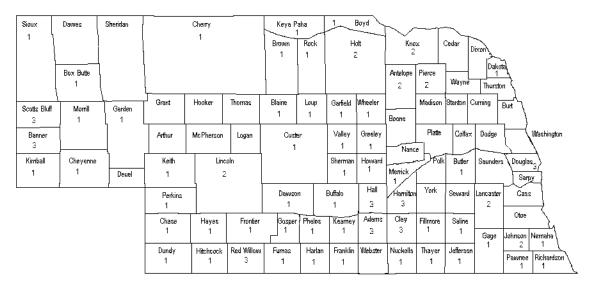

Of the 161 RDHs sent questionnaires, 100 responses were received, reflecting a 62.1% response.

Thirty-one (31) RDHs reported providing services in 2021, indicating that 19.3% of RDHs who held a PHA during 2021 utilized the permit. Services were provided in 72 of the 93 counties in Nebraska.