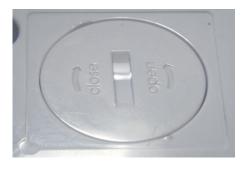

## 1.0 Remove battery

Procedure:-

1.1 Use a small bladed screwdriver to remove the rear label covering the battery door.

1.2 Turn battery door anti-clockwise and remove from case.

1.4 Use a small blade screwdriver to remove battery as shown.

2.2 Replace battery door, turn clockwise to lock into case.

2.3 Cover battery door with either a new label (Part # 100-000502) or reuse the old one.