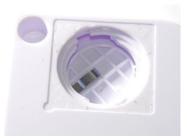

2.2 Replace battery door, turn clockwise to lock into case.

2.3 Cover battery door with either a new label (Part # 100-000502) or reuse the old one.