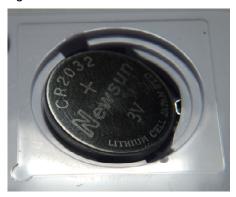

## 2.0 Insert battery

Procedure:-

2.1 Put a new replacement C2032 cell into battery compartment as shown below:

The right hand edge of the battery is inserted first against the contact.

Press firmly down on the left hand side of the battery to click the battery into place.