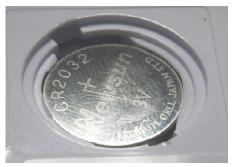

## 2.0 Insert battery

Procedure:-

2.1 Put a new replacement C2032 cell into battery compartment as shown below:

The right hand edge of the battery is inserted first against the contact.

Press firmly down on the left hand side of the battery to click the battery into place.