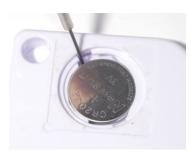

## 2.0 Insert battery

Procedure:-

2.1 Put a new replacement C2032 cell into battery compartment as shown below:

The right hand edge of the battery is inserted first against the contact.

Press firmly down on the left hand side of the battery to click the battery into place.