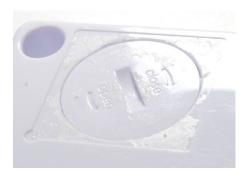

## 1.0 Remove battery

Procedure:-

1.1 Use a small bladed screwdriver to remove the rear label covering the battery door.

1.2 Turn battery door anti-clockwise and remove from case.

1.4 Use a small blade screwdriver to remove battery as shown.