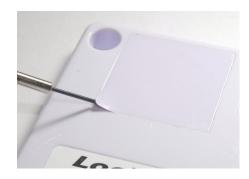

## 1.0 Remove battery

Procedure:-

1.1 Use a small bladed screwdriver to remove the rear label covering the battery door.

1.2 Turn battery door anti-clockwise and remove from case.

1.4 Use a small blade screwdriver to remove battery as shown.