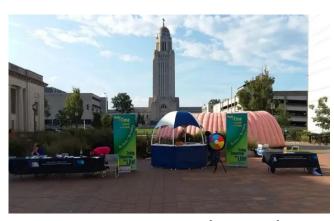

# Nebraska State Office Building-Lincoln (home of the Inflatable Colon)

Round trip to and from (color is circled on map):

Alliance: 782 miles

■ Gordon Trip: 780 miles

Kearney Trip (twice): 524 miles

Grand Island (twice): 372 miles