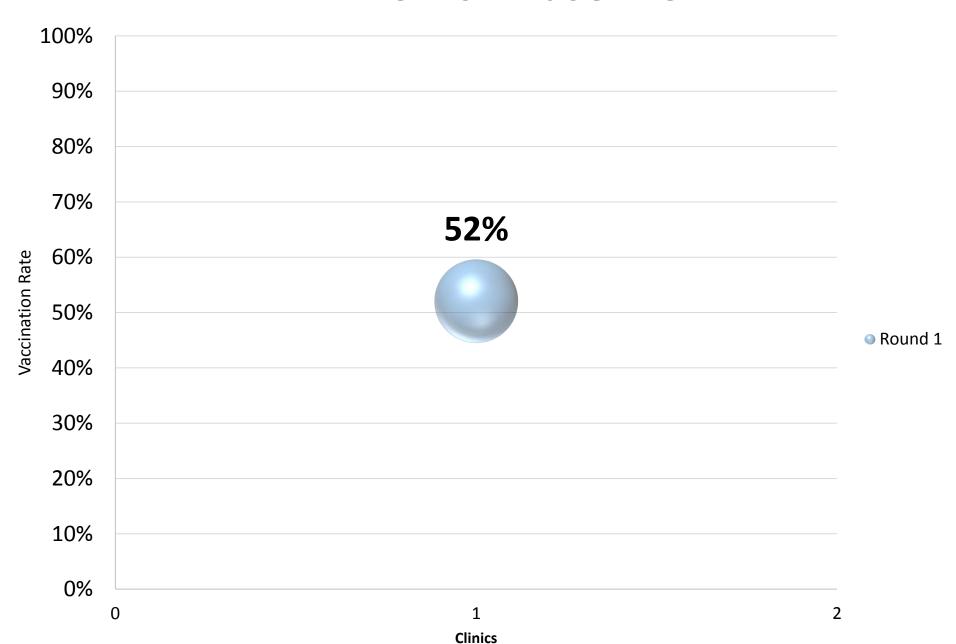

of Clinics) |
|-----------------------------|-----------------------------|
| Breast Cancer Screening     | 9                           |
| Colorectal Cancer Screening | 7                           |
| Cervical Cancer Screening   | 5                           |
| Hypertension                | 9                           |
| Obesity Screening Adult     | 2                           |
| Obesity Screening Child     | 0                           |
| <b>HPV Vaccinations</b>     | 1                           |

### **Breast Cancer Screening - Baseline**



### **Colorectal Cancer Screening - Baseline**



## **Cervical Cancer Screening - Baseline**



#### **Adequately Controlled Hypertension -Baseline**



# **Adult Obesity - Baseline**



### HPV 12-13 - Baseline



### HPV 13-16 - Baseline