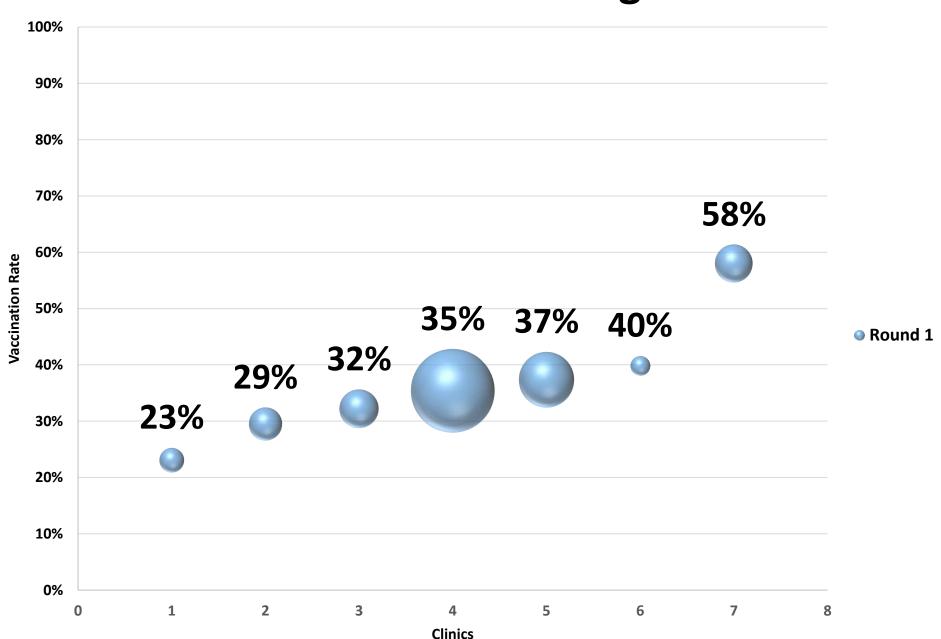

## Clinic Distribution Per Measure

| Measure                     | Frequency<br>(# of Clinics) |
|-----------------------------|-----------------------------|
| Breast Cancer Screening     | 9                           |
| Colorectal Cancer Screening | 7                           |
| Cervical Cancer Screening   | 5                           |
| Hypertension                | 9                           |
| Obesity Screening Adult     | 2                           |
| Obesity Screening Child     | 0                           |
| <b>HPV Vaccinations</b>     | 1                           |

### **Breast Cancer Screening - Baseline**



### **Colorectal Cancer Screening - Baseline**



## **Cervical Cancer Screening - Baseline**



#### **Adequately Controlled Hypertension -Baseline**



# **Adult Obesity - Baseline**



### HPV 12-13 - Baseline



### HPV 13-16 - Baseline