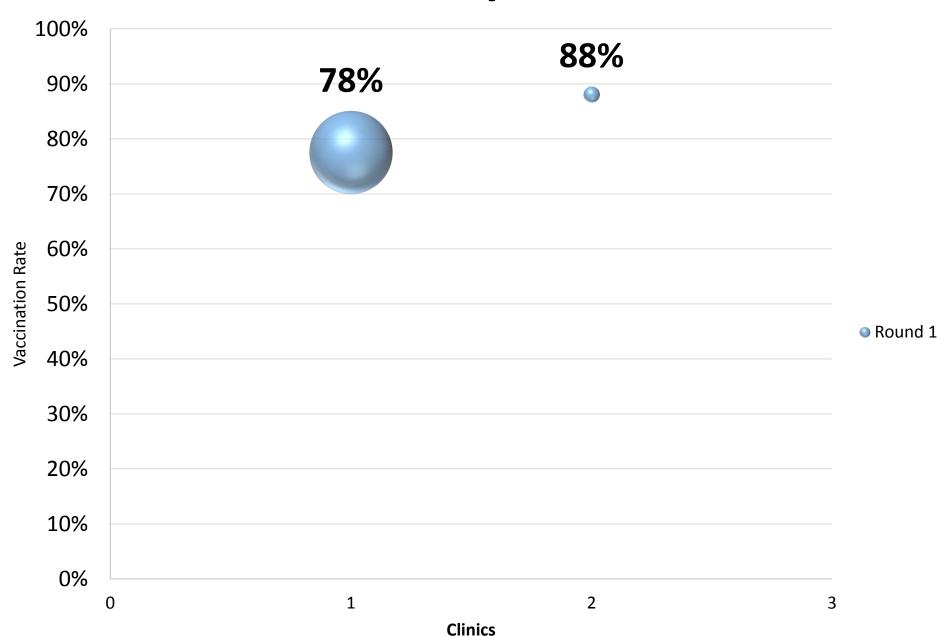

Measure

| Measure                     | Frequency<br>(# of Clinics) |
|-----------------------------|-----------------------------|
| Breast Cancer Screening     | 9                           |
| Colorectal Cancer Screening | 7                           |
| Cervical Cancer Screening   | 5                           |
| Hypertension                | 9                           |
| Obesity Screening Adult     | 2                           |
| Obesity Screening Child     | 0                           |
| <b>HPV Vaccinations</b>     | 1                           |

### **Breast Cancer Screening - Baseline**



### **Colorectal Cancer Screening - Baseline**



## **Cervical Cancer Screening - Baseline**



#### **Adequately Controlled Hypertension -Baseline**



# **Adult Obesity - Baseline**



### HPV 12-13 - Baseline



### HPV 13-16 - Baseline