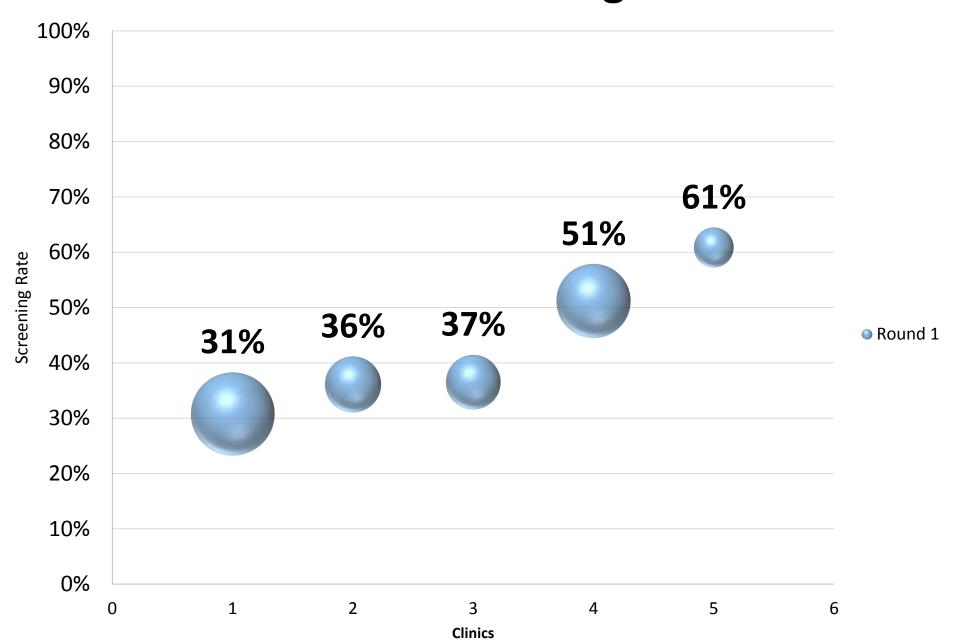

## Clinic Distribution Per Measure

| Measure                     | Frequency<br>(# of Clinics) |
|-----------------------------|-----------------------------|
| Breast Cancer Screening     | 9                           |
| Colorectal Cancer Screening | 7                           |
| Cervical Cancer Screening   | 5                           |
| Hypertension                | 9                           |
| Obesity Screening Adult     | 2                           |
| Obesity Screening Child     | 0                           |
| <b>HPV Vaccinations</b>     | 1                           |

### **Breast Cancer Screening - Baseline**



### **Colorectal Cancer Screening - Baseline**



## **Cervical Cancer Screening - Baseline**



#### **Adequately Controlled Hypertension -Baseline**



# **Adult Obesity - Baseline**



### HPV 12-13 - Baseline



### HPV 13-16 - Baseline