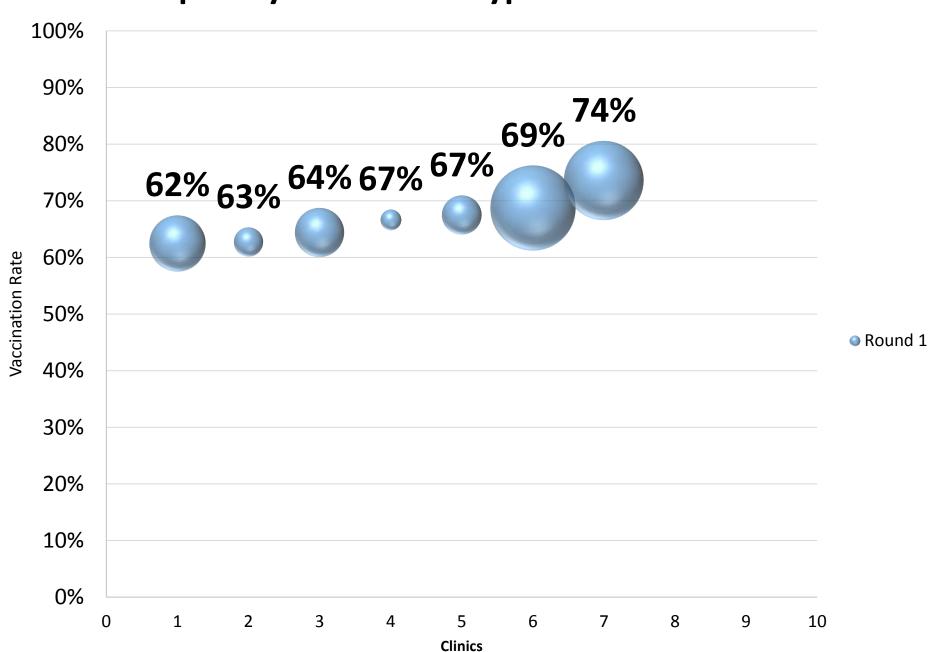

## Clinic Distribution Per Measure

| Measure                     | Frequency<br>(# of Clinics) |
|-----------------------------|-----------------------------|
| Breast Cancer Screening     | 9                           |
| Colorectal Cancer Screening | 7                           |
| Cervical Cancer Screening   | 5                           |
| Hypertension                | 9                           |
| Obesity Screening Adult     | 2                           |
| Obesity Screening Child     | 0                           |
| <b>HPV Vaccinations</b>     | 1                           |

### **Breast Cancer Screening - Baseline**



### **Colorectal Cancer Screening - Baseline**



## **Cervical Cancer Screening - Baseline**



#### **Adequately Controlled Hypertension -Baseline**



# **Adult Obesity - Baseline**



### HPV 12-13 - Baseline



### HPV 13-16 - Baseline