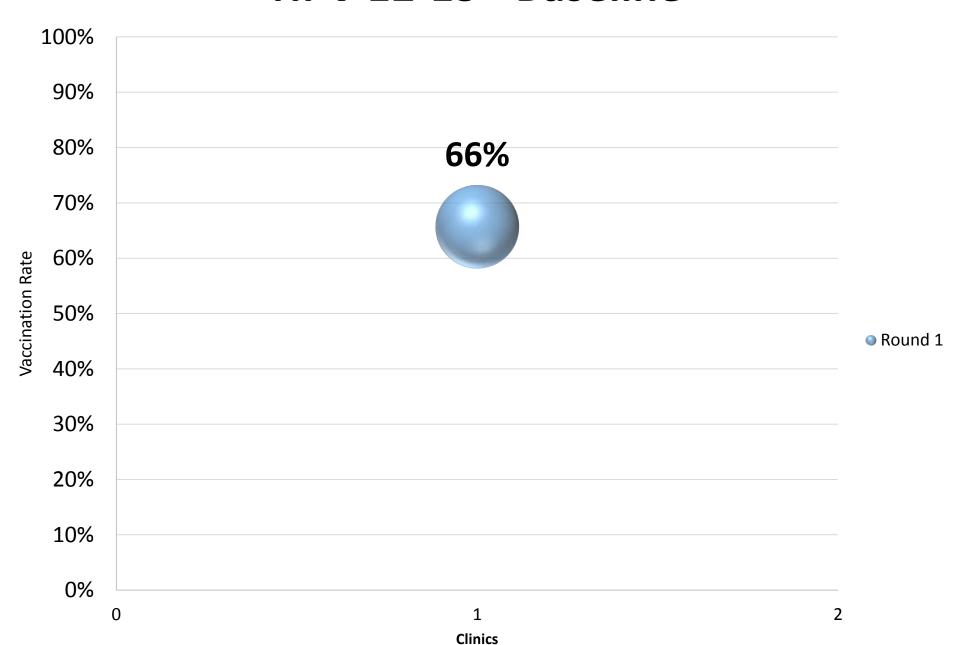

| Frequency<br>(# of Clinics) |
|-----------------------------|-----------------------------|
| Breast Cancer Screening     | 9                           |
| Colorectal Cancer Screening | 7                           |
| Cervical Cancer Screening   | 5                           |
| Hypertension                | 9                           |
| Obesity Screening Adult     | 2                           |
| Obesity Screening Child     | 0                           |
| <b>HPV Vaccinations</b>     | 1                           |

### **Breast Cancer Screening - Baseline**



### **Colorectal Cancer Screening - Baseline**



## **Cervical Cancer Screening - Baseline**



#### **Adequately Controlled Hypertension -Baseline**



# **Adult Obesity - Baseline**



### HPV 12-13 - Baseline



### HPV 13-16 - Baseline