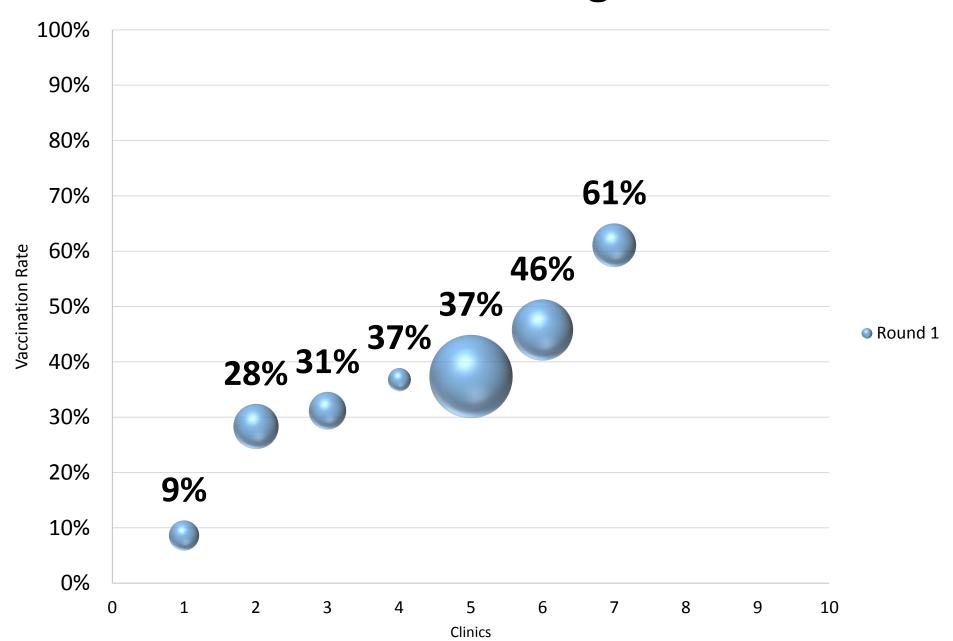

## Clinic Distribution Per Measure

| Measure                     | Frequency<br>(# of Clinics) |
|-----------------------------|-----------------------------|
| Breast Cancer Screening     | 9                           |
| Colorectal Cancer Screening | 7                           |
| Cervical Cancer Screening   | 5                           |
| Hypertension                | 9                           |
| Obesity Screening Adult     | 2                           |
| Obesity Screening Child     | 0                           |
| <b>HPV Vaccinations</b>     | 1                           |

### **Breast Cancer Screening - Baseline**



### **Colorectal Cancer Screening - Baseline**



## **Cervical Cancer Screening - Baseline**



#### **Adequately Controlled Hypertension -Baseline**



# **Adult Obesity - Baseline**



### HPV 12-13 - Baseline



### HPV 13-16 - Baseline