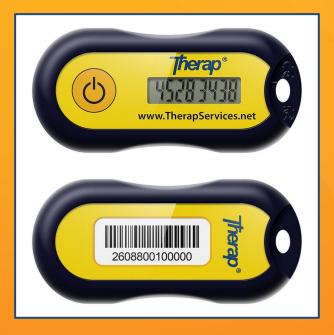

#### **Secondary Data Collection :: Fixed Device**

- Device is registered to a specific location.
- Generates a seemingly random number (Time Based password)
- Therap can decode number to be time and date (with location)
- Can be used on its own or in conjunction with telephony (IVR)