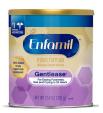

## IF YOUR BABY GETS SIMILAC TOTAL COMFORT

Your WIC benefits will say Similac Total Comfort 12.6 oz , but you can purchase:

Enfamil Gentlease 12.4 oz, 19.9 oz and 27.7 oz

Enfamil Neuropro Gentlease 19.5 oz and 27.4 oz