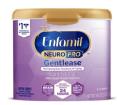

## IF YOUR BABY GETS SIMILAC TOTAL COMFORT

Your WIC benefits will say Similac Total Comfort 12.6 oz , but you can purchase:

Enfamil Gentlease 12.4 oz, 19.9 oz and 27.7 oz

Enfamil Neuropro Gentlease 19.5 oz and 27.4 oz