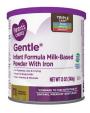

Enfamil Reguline 12.4 oz and 19.5 oz

Enfamil Enspire Gentlease 19.5 oz and 29 oz

Parent's Choice Gentle 12 oz, 21.5 oz, 33.2 oz

Parent's Choice Complete Comfort 22.5 oz

Signature Care Gentle 21.5 oz

Tippy Toes Gentle 21.5 oz, 33.2 oz

Up & Up Gentle 21.5 oz , 33.2 oz

Similac Pro Total Comfort 29.8 oz

Gerber Good Start Soothe Pro 12.4 oz, 19.4 oz, 30.6 oz

Gerber Good Start Gentle Supreme 20 oz

Comfort's Gentle 33.2 oz

Enfamil NeuroPro Gentlease Refill box 30.4 oz 10/17/2022