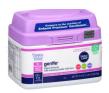

Enfamil Reguline 12.4 oz and 19.5 oz

Enfamil Enspire Gentlease 19.5 oz and 29 oz

Parent's Choice Gentle 12 oz, 21.5 oz, 33.2 oz

Parent's Choice Complete Comfort 22.5 oz

Signature Care Gentle 21.5 oz

Tippy Toes Gentle 21.5 oz, 33.2 oz

Up & Up Gentle 21.5 oz , 33.2 oz

Similac Pro Total Comfort 29.8 oz

Gerber Good Start Soothe Pro 12.4 oz, 19.4 oz, 30.6 oz

Gerber Good Start Gentle Supreme 20 oz

Comfort's Gentle 33.2 oz

Enfamil NeuroPro Gentlease Refill box 30.4 oz 10/17/2022