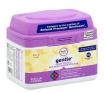

Enfamil Reguline 12.4 oz and 19.5 oz

Enfamil Enspire Gentlease 19.5 oz and 29 oz

Parent's Choice Gentle 12 oz, 21.5 oz, 33.2 oz

Parent's Choice Complete Comfort 22.5 oz

Signature Care Gentle 21.5 oz

Tippy Toes Gentle 21.5 oz, 33.2 oz

Up & Up Gentle 21.5 oz , 33.2 oz

Similac Pro Total Comfort 29.8 oz

Gerber Good Start Soothe Pro 12.4 oz, 19.4 oz, 30.6 oz

Gerber Good Start Gentle Supreme 20 oz

Comfort's Gentle 33.2 oz

Enfamil NeuroPro Gentlease Refill box 30.4 oz 10/17/2022