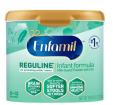

Enfamil Reguline 12.4 oz and 19.5 oz

Enfamil Enspire Gentlease 19.5 oz and 29 oz

Parent's Choice Gentle 12 oz, 21.5 oz, 33.2 oz

Parent's Choice Complete Comfort 22.5 oz

Signature Care Gentle 21.5 oz

Tippy Toes Gentle 21.5 oz, 33.2 oz