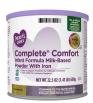

Enfamil Reguline 12.4 oz and 19.5 oz

Enfamil Enspire Gentlease 19.5 oz and 29 oz

Parent's Choice Gentle 12 oz, 21.5 oz, 33.2 oz

Parent's Choice Complete Comfort 22.5 oz

Signature Care Gentle 21.5 oz

Tippy Toes Gentle 21.5 oz, 33.2 oz

Up & Up Gentle 21.5 oz , 33.2 oz

Similac Pro Total Comfort 29.8 oz

Gerber Good Start Soothe Pro 12.4 oz, 19.4 oz, 30.6 oz

Gerber Good Start Gentle Supreme 20 oz

Comfort's Gentle 33.2 oz

Enfamil NeuroPro Gentlease Refill box 30.4 oz 10/17/2022