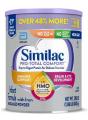

## IF YOUR BABY GETS SIMILAC TOTAL COMFORT

Your WIC benefits will say Similac Total Comfort 12.6 oz , but you can purchase:

Enfamil Gentlease 12.4 oz, 19.9 oz and 27.7 oz

Enfamil Neuropro Gentlease 19.5 oz and 27.4 oz

Up & Up Gentle 21.5 oz , 33.2 oz

Similac Pro Total Comfort 29.8 oz

Gerber Good Start Soothe Pro 12.4 oz, 19.4 oz, 30.6 oz

Gerber Good Start Gentle Supreme 20 oz

Comfort's Gentle 33.2 oz

Enfamil NeuroPro Gentlease Refill box 30.4 oz 10/17/2022