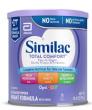

## IF YOUR BABY GETS SIMILAC TOTAL COMFORT

Your WIC benefits will say Similac Total Comfort 12.6 oz , but you can purchase:

Enfamil Gentlease 12.4 oz, 19.9 oz and 27.7 oz

Enfamil Neuropro Gentlease 19.5 oz and 27.4 oz