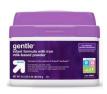

Up & Up Gentle 21.5 oz , 33.2 oz

Similac Pro Total Comfort 29.8 oz

Gerber Good Start Soothe Pro 12.4 oz, 19.4 oz, 30.6 oz

Gerber Good Start Gentle Supreme 20 oz

Comfort's Gentle 33.2 oz

Enfamil NeuroPro Gentlease Refill box 30.4 oz 10/17/2022