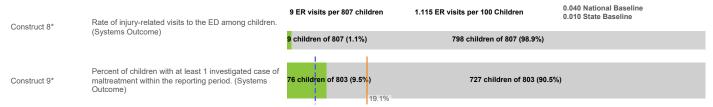

# Benchmark 2 - Child Injuries, Abuse, Neglect, and Maltreament and Emergency Department Visits