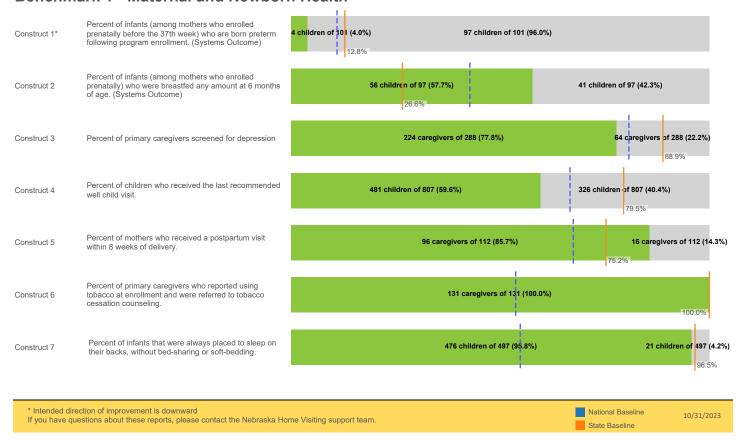

## **Nebraska Home Visiting - Form 2**

from 10/1/2022 to 9/30/2023

 Reporting Year
 Quarter
 Agency
 Funding Source

 Oct 2022 - Sep 2023
 Q4
 All
 All

#### Benchmark 1 - Maternal and Newborn Health



#### **Nebraska Home Visiting - Form 2**

from 10/1/2022 to 9/30/2023

 Reporting Year
 Quarter
 Agency
 Funding Source

 Oct 2022 - Sep 2023
 Q4
 All
 All

# Benchmark 2 - Child Injuries, Abuse, Neglect, and Maltreament and Emergency Department Visits



## Benchmark 3 - School Readiness and Achievement





National Baseline
State Baseline

10/31/2023

## Nebraska Home Visiting - Form 2

from 10/1/2022 to 9/30/2023

 Reporting Year
 Quarter
 Agency
 Funding Source

 Oct 2022 - Sep 2023
 Q4
 All
 All

#### Benchmark 4 - Crime or Domestic Violence



# Benchmark 5 - Family Economic Self Sufficiency



# Benchmark 6 - Coordination and Referrals for Other Community Resources and Supports