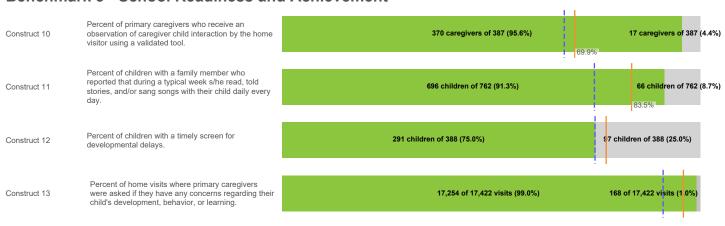

## Benchmark 3 - School Readiness and Achievement

National Baseline
State Baseline

10/31/2023