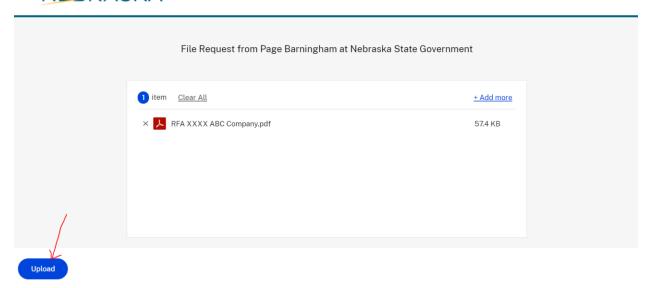

## STEP 3:

Verify and Submit loaded documents

Click the "Upload" button to Submit