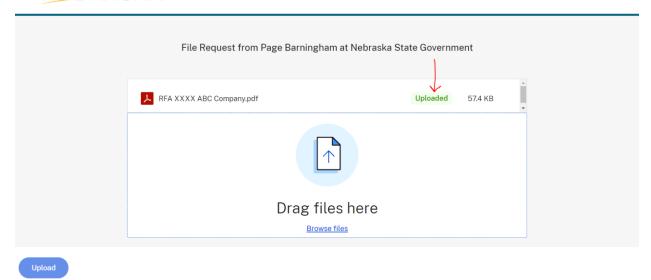

## NEBRASKA

An uploaded document will show up as "Uploaded" in Green highlight on the screen