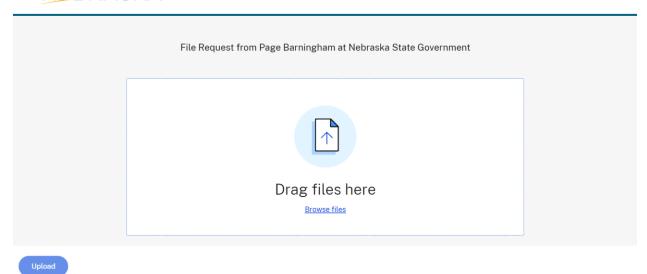

#### STEP 2:

Upload or drag files to upload them

Applicants should clearly identify the uploaded response files. To assist in identification please use the following naming convention:

RFA XXXX ABC Company