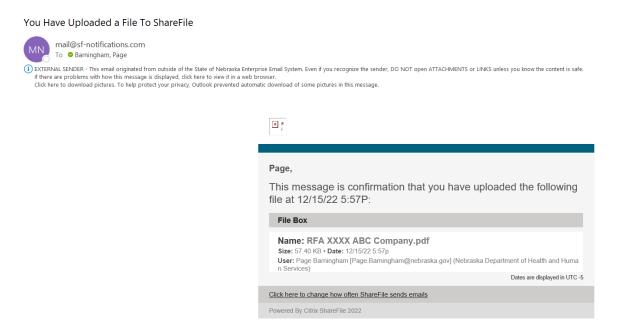

#### STEP 4:

Verify the file has Uploaded successfully.

The system will generate a confirmation of the upload to be sent to the email address that was entered in STEP 1.

If you do not receive this confirmation, your file may not have been received.