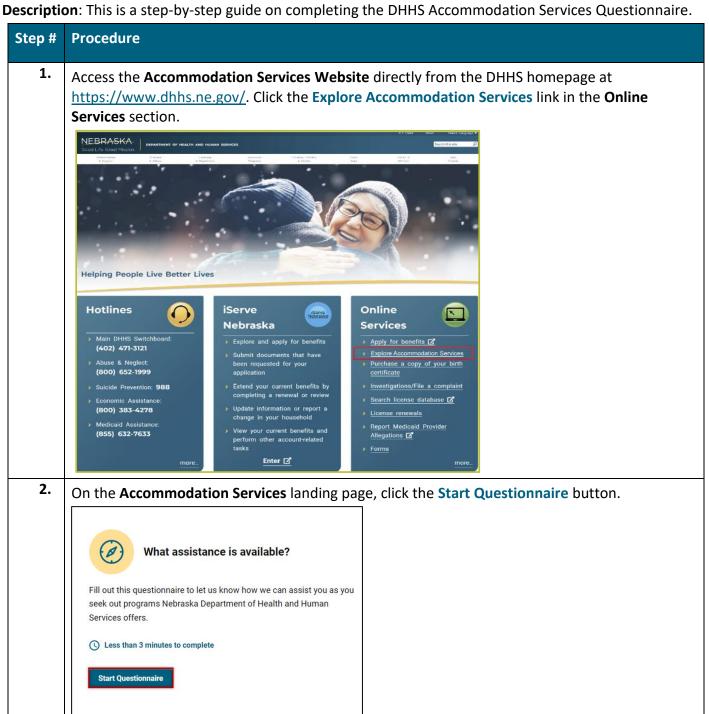

## HOW TO COMPLETE THE ACCOMMODATION SERVICES QUESTIONNAIRE



## Step# **Procedure** 3. The **Tell us about you** page displays. Provide a response to the questions. Required sections are denoted by an asterisk. Then, click the **Continue** button. ← Back Tell us about you Tell us about yourself, so that we can find the best resources to help you. Your information Are you filling this out for yourself or for someone else? \*Required Myself O Someone Else What is the first name of the person seeking assistance? \*Required What is the last name of the person seeking assistance? \*Required Cancel Questionnaire 4. The **Tell us about accommodations or special circumstances** page displays. Scroll down and select the accommodation or special circumstance for which you are seeking assistance. Select as many as apply, then click the **Continue** button. 5