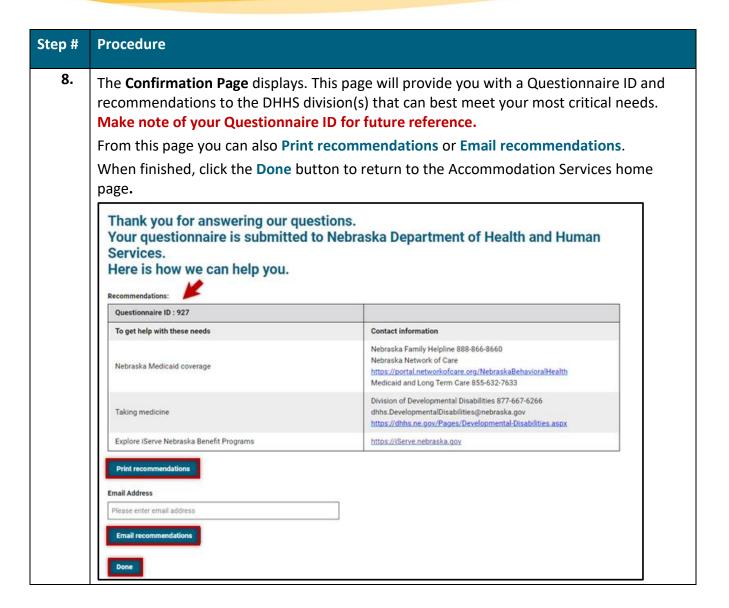

## Step# **Procedure** 7. Finally, you will be directed to the **Follow Up** page. Answer the required questions. Then, click the **Submit questionnaire to DHHS** button. **Note:** If you choose **Yes** to having someone from the Department of Health and Human Services contact you, you will be presented with further options to provide your contact information and date of birth. **Follow Up Follow Up** Would you like to have someone from Department of Health and Human Services contact you and discuss services that may be available to Would you like to have someone from Department of Health and Human you? \*Required Services contact you and discuss services that may be available to you? \*Required We want to serve you the best we can. You may hear from more than one of our staff. We want to serve you the best we can. You may hear from more than one of our staff. O Yes O No O No Please provide your email address or phone number and date of Which accommodation is most important to you? \*Required By providing this information, you are giving us permission to reach out Select Service Email Address Submit questionnaire to DHHS Cancel Questionnaire Date of Birth For example: 08/23/1994 Which accommodation is most important to you? \*Required Select Service Submit questionnaire to DHHS