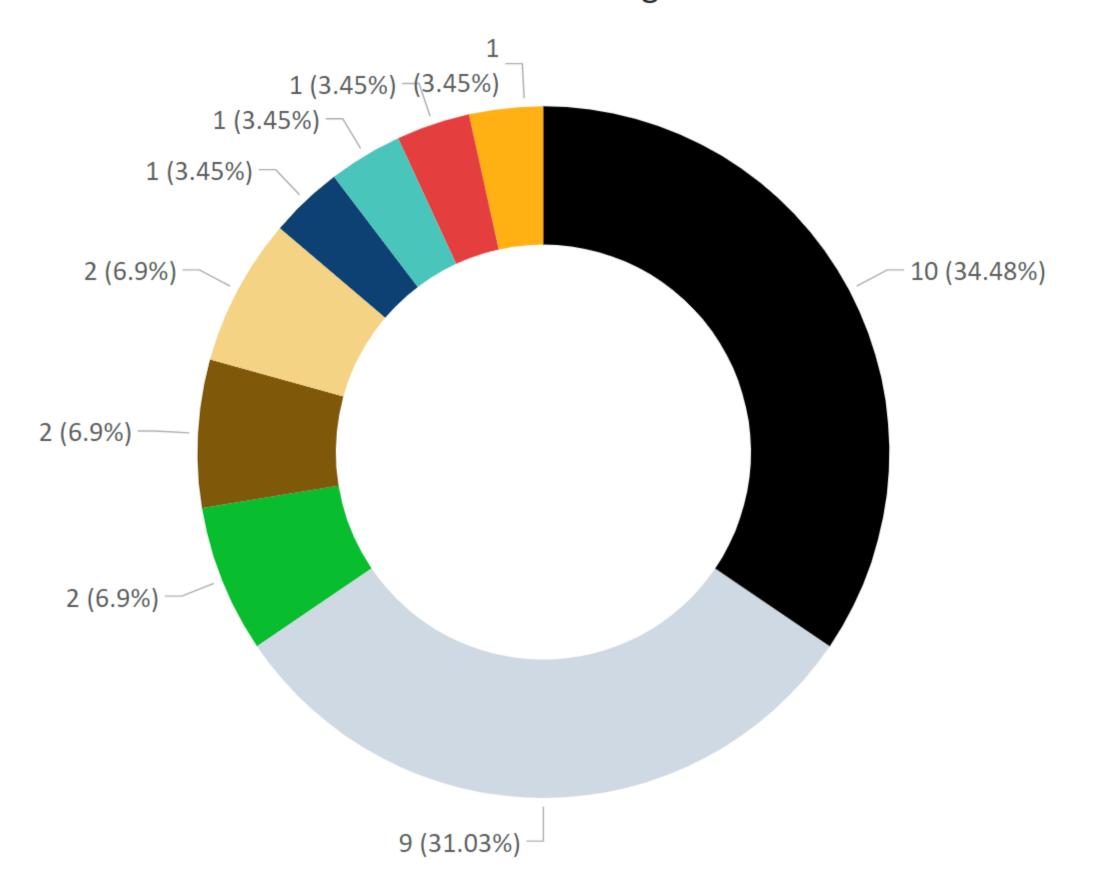

## Critical incident Target analysis by Topic August 2023

#### TOPIC

- Write a Procedure
- Modify Current Procedure
- General Retraining
- ISP Team Meeting to Update ISP
- Medical/Mental Health Visit/Evaluation
- Create Form
- Modify Current Policy
- Physical Environment Change
- Update Form