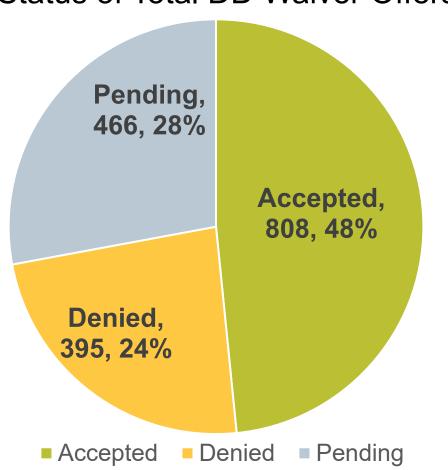

## Waiver Offers March 2024 – January 2, 2025

A total of 1,669 offers have been made.

| Family Support Waiver (FSW) |      |
|-----------------------------|------|
| Accepted                    | 637  |
| Denied                      | 375  |
| Pending                     | 163  |
| Total                       | 1175 |

| <b>Comprehensive Developmental Disabilities</b> |    |  |
|-------------------------------------------------|----|--|
| Waiver (CDD)                                    |    |  |
| Accepted                                        | 56 |  |
| Denied                                          | 0  |  |
| Pending                                         | 0  |  |
| Total                                           | 56 |  |

| Developmental Disabilities Adult Day Waiver (DDAD) |     |  |
|----------------------------------------------------|-----|--|
| Accepted                                           | 115 |  |
| Denied                                             | 20  |  |
| Pending                                            | 303 |  |
| Total                                              | 438 |  |

## Status of Total DD Waiver Offers