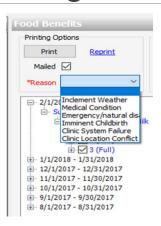

### When Can Checks Be Mailed?

Client is unable to come to the WIC clinic to pick up checks for special/unforeseen circumstances and appointment can not be rescheduled:

- Illness, imminent childbirth, death in family
- Severe weather
- Clinic could not print clients checks at the appointment time due to Journey or printer malfunction

IN MOST CASES, ONLY 1 MONTH OF CHECKS SHOULD BE MAILED

## Mailing Checks

- •Before printing the checks, select the "Mailed" check box under the print button
- •Select the appropriate reason from the drop down list