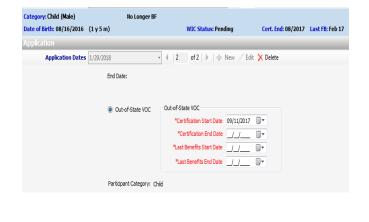

#### Child Transferring with One Year Certification

Out-of-State VOC

Out-of-State VOC

\*Certification Start Date 09/11/2017 <equation-block>

\*Certification End Date 09/30/2018 🔍

\*Last Benefits Start Date /// 🔍

\*Last Benefits End Date /// 🖫▼