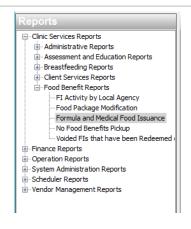

## Formula & Medical Food Issuance Report

- Useful when a special formula is returned to clinic
- Will identify clients that are on any formula