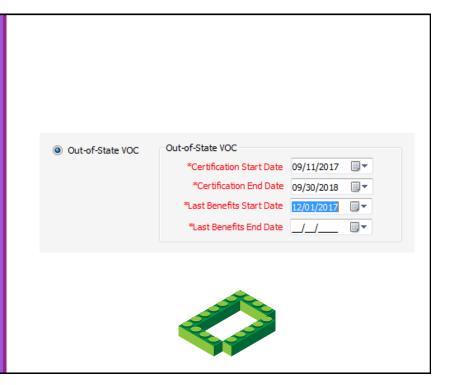

#### Child Transferring with One Year Certification

Out-of-State VOC

Out-of-State VOC

\*Certification Start Date 09/11/2017 <equation-block>

\*Certification End Date 09/30/2018 🔍

\*Last Benefits Start Date /// 🔍

\*Last Benefits End Date /// 🖫▼

# Determining Date of Last Benefits for Journey:

The last benefits received from the other state began.

The last day of the month for which they received benefits from the other state.

#### Two Types of Benefits:

- WIC Cards
  - Surrounding States
  - Benefits Used? Remaining?

- Checks
  - How many received?
  - How many used?

Determining Date of Last Benefits: **NEW POLICY** 

# WIC Cards or Checks

- Last Benefits Start Date =First day of previous month
- Last Benefits End Date = Last day of previous month

Enter the first day of the previous month as Last Benefits Start Date