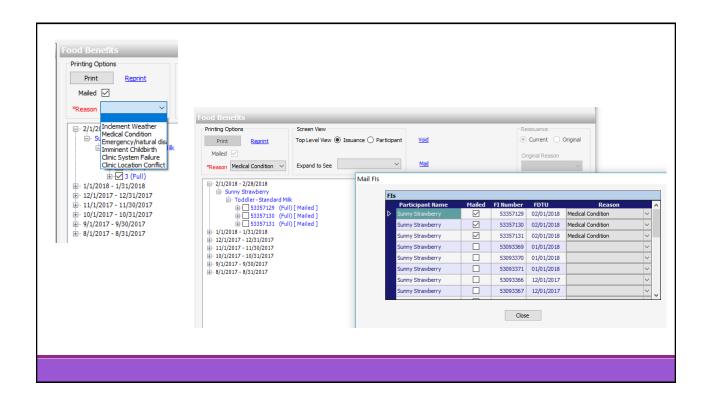

#### Client does not receive mailed checks

- Look-up how long ago the checks were mailed
  - It may be taking 2 weeks for mail to be delivered
- Look up checks to verify the checks have not been redeemed.
- Use "REPRINT" to void the checks as lost.
- After using "REPRINT", use "MAIL" to also indicate these checks are being mailed.

□ - 2/1/2018 - 2/28/2018
 □ Sunny Strawberry
 □ Todder - Standard Milk
 □ □ 53357132 (Full) [Mailed] - Reprint of 53357129
 □ □ 53357133 (Full) [Mailed] - Reprint of 53357130
 □ □ 53357134 (Full) [Mailed] - Reprint of 53357131

Mail only 1 MONTH of checks and only if client is not able to come in to clinic to pick up the checks

- Consider sending by certified or registered mail if there is no way for the client to come to clinic.
- If the checks the client reports as not received arrive later, the client must return these checks to the WIC clinic.