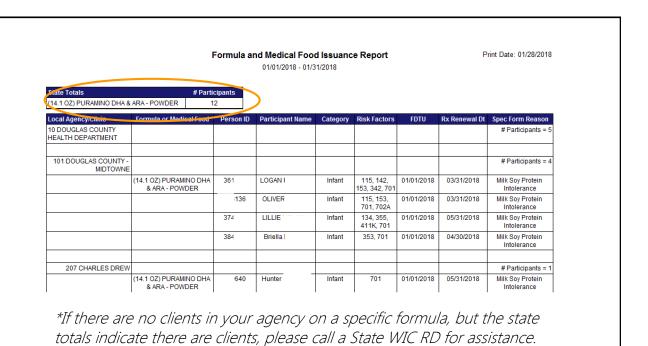

## Formula & Medical Food Issuance Report

- Useful when a special formula is returned to clinic
- Will identify clients that are on any formula