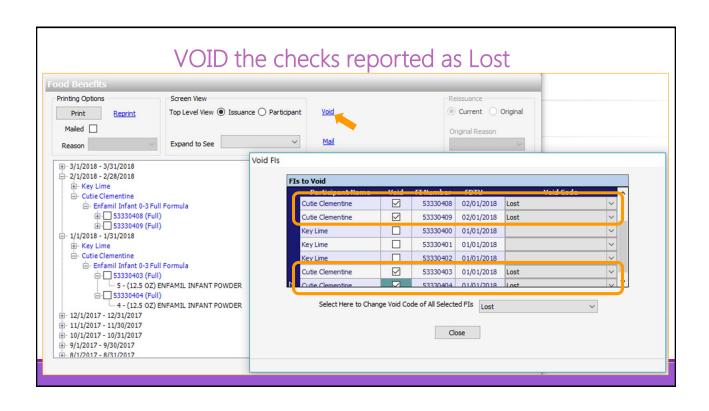

## Lost & Stolen Check Replacement

- Policy Change
  - Better tracking of Lost/Stolen for program integrity purposes
  - Replacement of Lost/Stolen benefits will be prorated
- Use "VOID" to replace lost or stolen
- No Longer use "REPRINT"
- Client will sign the signature pop-up
- Fill out a Lost or Stolen Check Report and Scan into Journey

## Client reports checks as lost or stolen

- Same policy applies for when checks can be replaced
  - Infants formula checks only
  - Fully Breastfeeding Women
  - Children formula checks only
  - Do not replace checks for infant foods
  - If benefits have been redeemed, can't replace the checks

- ONE time replacement in a 6 month period, <u>up to</u> 3 months of checks can be replaced for the occurrence
- If checks are lost/stolen, client will need to come to clinic to get them.

```
Printing Options
                              Top Level View 
Issuance 
Participant
  Mailed 
                               Expand to See
                                                                        Mail
 Reason
÷- 2/1/2018 - 2/28/2018
   . Key Lime
   - Cutie Clementine
      - Enfamil Infant 0-3 Full Formula
         ± √ 1 (Full)
         ± ✓ 2 (Full)
       - Enfamil Infant 0-3 Full Formula
          ±- 53330408 (Full) [ Voided ]
          ± . 53330409 (Full) [ Voided ]
<u>-</u> 1/1/2018 - 1/31/2018
   . Key Lime
   <u>i</u> Cutie Clementine
                                                   Current month benefits will
      ⊟- Enfamil Infant 0-3 Full Formula
         3-(12.5 0Z) ENFAMIL INFANT POWDER be prorated
       - Enfamil Infant 0-3 Full Formula
         . 53330403 (Full) [ Voided ]
          ± 53330404 (Full) [ Voided ]
```

## Food Packages for L/S check replacement

- •CPA may need to go in and enter a new food package before checks can be printed
  - Assign a new model package for the current month and it will be prorated.
  - Tailor the food package if only part of the checks are being replaced as lost.
    - Tailor the food package to only replace formula and not foods