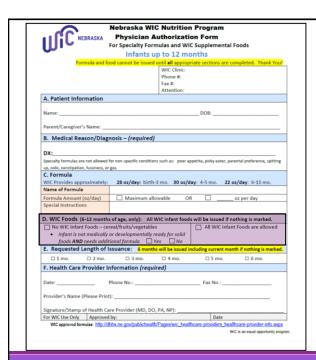

#### PAF for Infants up to 12 months D. WIC Foods (6-12 months of age, only)

#### Requirements to provide Additional Formula:

- A PAF
- "No WIC Infant foods".. AND "Infant is not medically or developmentally".... Must both be checked
- Must have developmental or medical
- Monitor ability to tolerate solid foods and cont. need for additional formula

#### Inappropriate provision of Additional Formula

- Only "No WIC Infant Foods" is checked
- Not a choice between more formula or
- Infant is able to tolerate solids