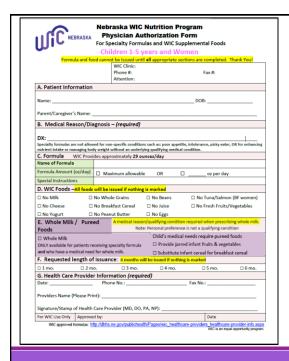

#### PAF for Children 1-5 years and Women

E. Whole Milk/ Pureed Foods

#### Whole Milk (Review):

What is required to provide Whole Milk?

- o A PAF with Whole Milk box checked
- o A qualifying medical condition
- o Participant needs a specialty formula

#### Inappropriate use of Whole Milk

- Due to participant preference
- o Providing increased calories without a specialty formula

#### Pureed Foods (NEW!):

What is required to provide Pureed Foods?

- o a PAF with "Provide jarred infant..." and/or "Substitute infant cereal..." box checked
- o A qualifying medical condition
- o Participant needs a formula

#### Inappropriate use of Pureed Foods:

- o Due to participant preference
- o Cannot be included in food package with child foods