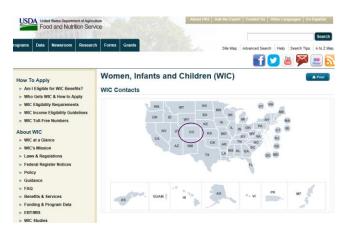

# Out of State Transfer:

USDA website for VOC Contacts:

https://www.fns.usda.g ov/wic/wic-contacts

Use the map and click on the state you need to contact

#### https://www.fns.usda.gov/wic/wic-contacts