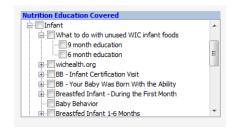

## How can WIC employees help?

At the 6 and 9 month check education, please inform mom that:

- As your baby gets older and starts eating more solid foods, it is common that they will need less formula and baby food. It is against the rules to sell or give away formula, cereal or baby food, so if you see that you do not need all of the infant foods on your checks, please do not buy them or please bring any foods that you do not use to the clinic, so that we can help more WIC families
- CPAs-Please document in Journey, under the Nutrition Education Covered area, that you discussed this
- Clerks-Please document in comments that you discussed this
- Creating posters to hang in the clinic