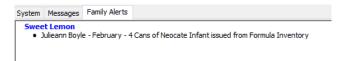

•Document in Comments/Alerts that formula was given from inventory

## Formula & Medical Food Issuance Report

- Useful when a special formula is returned to clinic
- Will identify clients that are on any formula