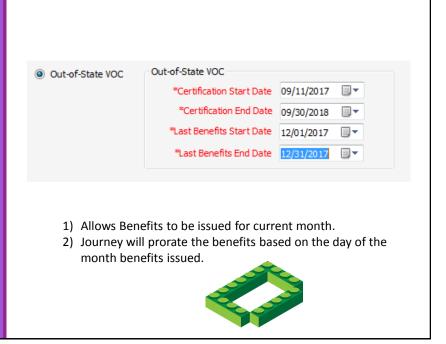

# WIC Cards or Checks

- Last Benefits Start Date =First day of previous month
- Last Benefits End Date = Last day of previous month

Enter the first day of the previous month as Last Benefits State Date

Enter the last day of the previous month as Last Benefits End Date