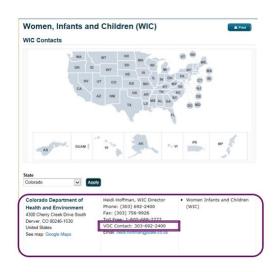

# Out of State Transfer:

USDA website for VOC Contacts:

https://www.fns.usda.gov /wic/wic-contacts

- \*\* State Information will appear directly beneath the map
- \*\* VOC contact phone number for that state is listed

#### https://www.fns.usda.gov/wic/wic-contacts