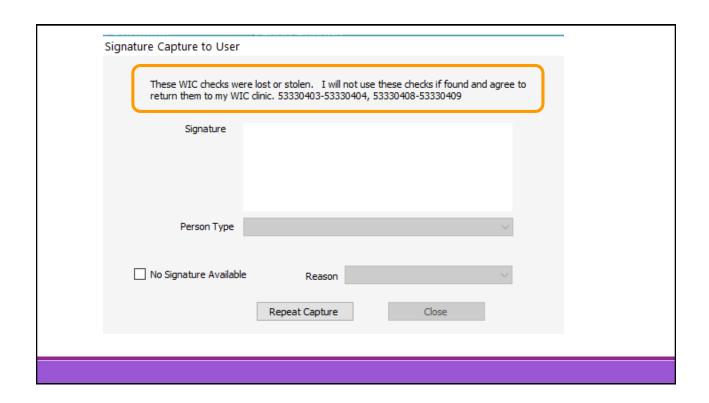

## Lost & Stolen Check Replacement

- Policy Change
  - Better tracking of Lost/Stolen for program integrity purposes
  - Replacement of Lost/Stolen benefits will be prorated
- Use "VOID" to replace lost or stolen
- No Longer use "REPRINT"
- Client will sign the signature pop-up
- Fill out a Lost or Stolen Check Report and Scan into Journey