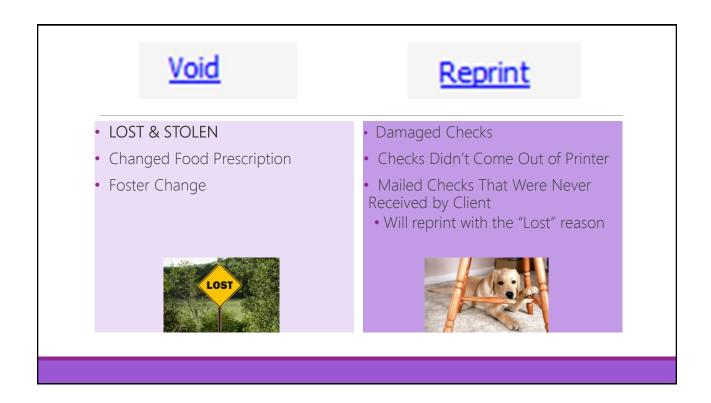

± . 53330409 (Full) [ Voided ]
<u>-</u> 1/1/2018 - 1/31/2018
   . Key Lime
   <u>i</u> Cutie Clementine
                                                   Current month benefits will
      ⊟- Enfamil Infant 0-3 Full Formula
         3-(12.5 0Z) ENFAMIL INFANT POWDER be prorated
       - Enfamil Infant 0-3 Full Formula
         . 53330403 (Full) [ Voided ]
          ± 53330404 (Full) [ Voided ]
```

## Food Packages for L/S check replacement

- •CPA may need to go in and enter a new food package before checks can be printed
  - Assign a new model package for the current month and it will be prorated.
  - Tailor the food package if only part of the checks are being replaced as lost.
    - Tailor the food package to only replace formula and not foods

## When to use Void and Reprint





# Mailing Checks

NE WIC 1.30.18

### When Can Checks Be Mailed?

Client is unable to come to the WIC clinic to pick up checks for special/unforeseen circumstances and appointment can not be rescheduled:

- Illness, imminent childbirth, death in family
- Severe weather
- Clinic could not print clients checks at the appointment time due to Journey or printer malfunction

IN MOST CASES, ONLY 1 MONTH OF CHECKS SHOULD BE MAILED



# Before Mailing Checks

- Mail can take 2-3 weeks to be delivered
- Clinics should use mailing of checks when it is the only option.
- ❖ Can the appointment be rescheduled rather than mailing the checks?
- Can the client come back in to pick up the checks?
- Checks should not be mailed for the convenience of the client



## Mailing Checks



- •Before printing th