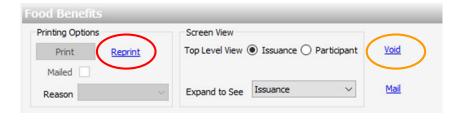

## When to use Void and Reprint

#### Client does not receive mailed checks

- Look-up how long ago the checks were mailed
  - It may be taking 2 weeks for mail to be delivered
- Look up checks to verify the checks have not been redeemed.
- Use "REPRINT" to void the checks as lost.
- After using "REPRINT", use "MAIL" to also indicate these checks are being mailed.