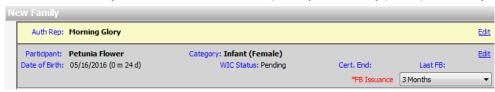

Auth Rep: Cauliflower Veggie

Create a new family with teen as authorized rep; baby as the only participant, family size of 2

- Income = any income the teen earns or receives from ADC or child support
- Enrollment Panel: for Mothers file, choose Mother not on WIC