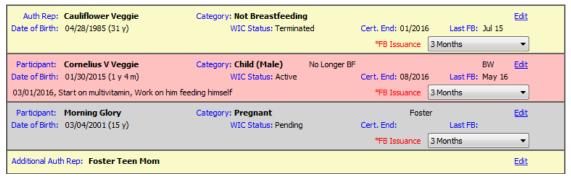

# Scenario: 3

Teen with baby, teen is in foster care, baby is

not in foster care

- Add teen to foster family
- Primary Authorized Representative = Foster Mom
- Additional Authorized Representative = Foster Teen (Use "Foster Teen Mom" as name for Additional AR's name) (Use 01/01/1900 as DOB)
- Date of Birth: 04/28/1985 (31 y) \*FB Issuance 3 Months Participant: Cornelius V Veggie Category: Child (Male) Edit Date of Birth: 01/30/2015 (1 y 4 m) WIC Status: Active Cert. End: 08/2016 Last FB: May 16 03/01/2016, Start on multivitamin, Work on him feeding himself \*FB Issuance 3 Months Participant: Morning Glory Category: Not Breastfeeding Foster <u>Edit</u> Date of Birth: 03/04/2001 (15 y) WIC Status: Pending Cert. End: Last FB: \*FB Issuance 3 Months Additional Auth Rep: Foster Teen Mom <u>Edit</u>