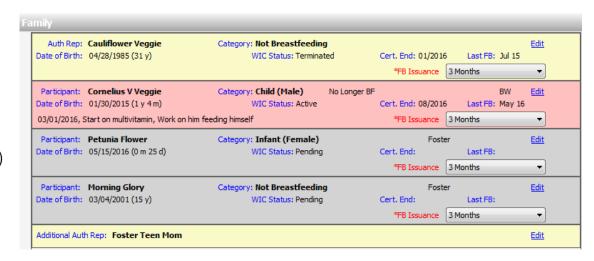

#### Teen with baby, both are in foster care:

- Add both to family as foster children
- Primary Authorized Representative = Foster Mom
- Additional Authorized Representative = Foster Teen
  (Use "Foster Teen Mom" as name for Additional AR's name)
  (Use 01/01/1900 as DOB)

Enrollment Panel: for Mother field, choose the teen to link the baby and teen mom

- Family Size = 1 for each
- Income = ADJUNCT ELIGIBLE. Verbal report of amount the foster family receives from the State, use "0" if unknown
- Medicaid Number = 99 (usually will not know the Medicaid number)