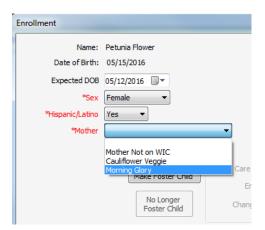

Auth Rep: Cauliflower Veggie

Create a new family with teen as authorized rep; baby as the only participant, family size of 2

- Income = any income the teen earns or receives from ADC or child support
- Enrollment Panel: for Mothers file, choose Mother not on WIC