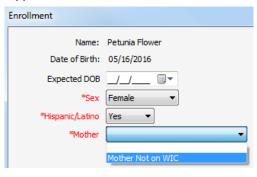

Enrollment Panel: for Mother field, choose the teen to link the baby and teen mom

- Family Size = 1 for each
- Income = ADJUNCT ELIGIBLE. Verbal report of amount the foster family receives from the State, use "0" if unknown
- Medicaid Number = 99 (usually will not know the Medicaid number)

Auth Rep: Cauliflower Veggie

Create a new family with teen as authorized rep; baby as the only participant, family size of 2

- Income = any income the teen earns or receives from ADC or child support
- Enrollment Panel: for Mothers file, choose Mother not on WIC