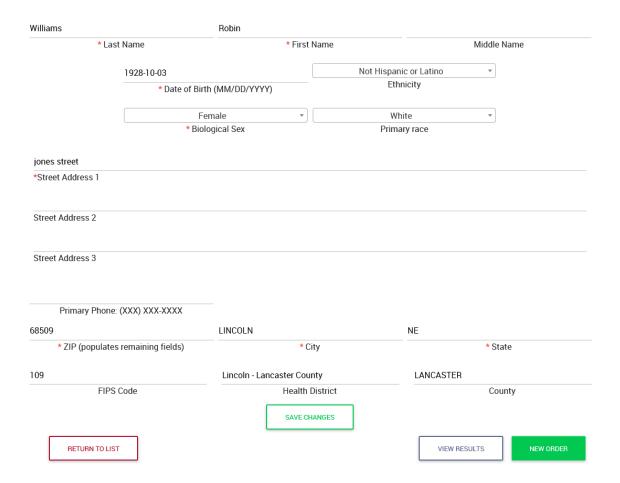

## ORDERING A FLU PCR TEST FOR ILINET (INFLUENZA) SURVEILLANCE

Use your existing NPHL/NUlirt account or create a new account through this link: https://nulirt.nebraskamed.com

A Help Desk is available for those encountering problems with enrolling in or ordering through the NUlirt system: NPHL Client Services: 402-559-2440; or toll free: 1-866-290-1406



FOR HELP -- https://nulirt.nebraskamed.com/help (must be logged in)

## Currently Ordering For: DHHS Epidemiology Surveillance Account EPI 1111 South 41st Street, Omaha, NE COVID-19 Outbreak Place an order for a COVID-19 screening test.

Search for patient or create a new patient by clicking the green + person icon.



## Enter patient information. Click Save Changes. Click New Order



## Select Ordering Provider, Account (Epidemiology Program) and the [FLUPCR] Influenza PCR Panel.



Select specimen source, which should be NASOSW/nasopharyngeal swab, collection date and time. Click CONTINUE.



Please answer the epidemiologic questions as completely as possible. This is important information during flu season and especially during the summer when flu should not be circulating. These will be reordered to flow a little better. Click UPDATE AOE ANSWERS.

| Symptom Onset Date (MM/DD/YYYY)                                                                 | Submitting Facility                                           |
|-------------------------------------------------------------------------------------------------|-----------------------------------------------------------