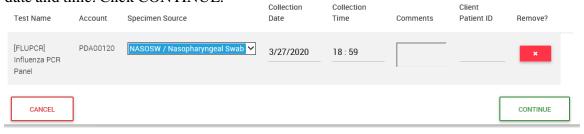

## Select Ordering Provider, Account (Epidemiology Program) and the [FLUPCR] Influenza PCR Panel.

Select specimen source, which should be NASOSW/nasopharyngeal swab, collection date and time. Click CONTINUE.