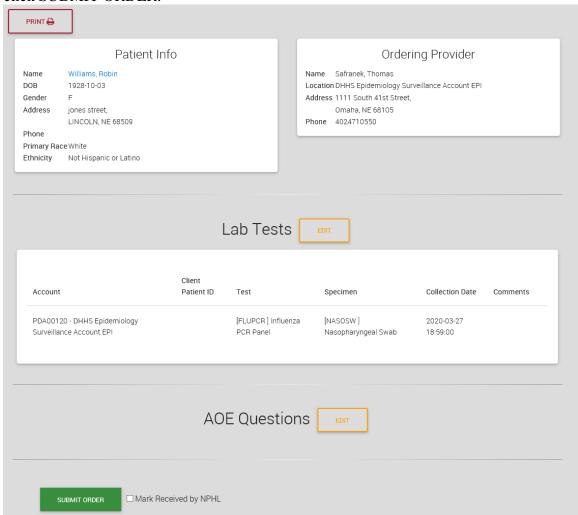

You will get a review page. **Print this page to send with the specimen.** If it looks good, click SUBMIT ORDER.