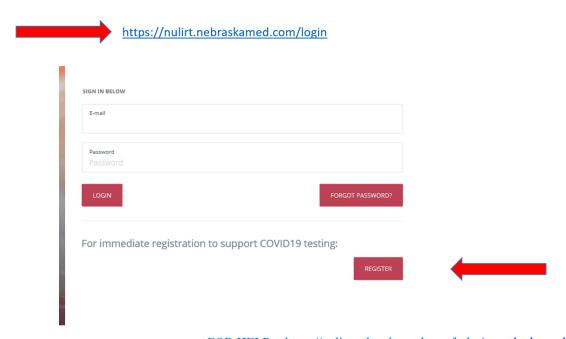

## ORDERING A FLU PCR TEST FOR ILINET (INFLUENZA) SURVEILLANCE

Use your existing NPHL/NUlirt account or create a new account through this link: https://nulirt.nebraskamed.com

A Help Desk is available for those encountering problems with enrolling in or ordering through the NUlirt system: NPHL Client Services: 402-559-2440; or toll free: 1-866-290-1406

FOR HELP -- https://nulirt.nebraskamed.com/help (must be logged in)