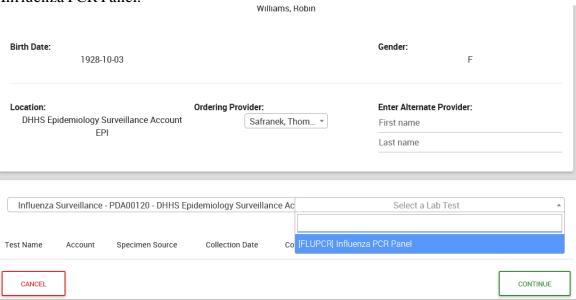

## Select Ordering Provider, Account (Epidemiology Program) and the [FLUPCR] Influenza PCR Panel.

Select specimen source, which should be NASOSW/nasopharyngeal swab, collection date and time. Click CONTINUE.