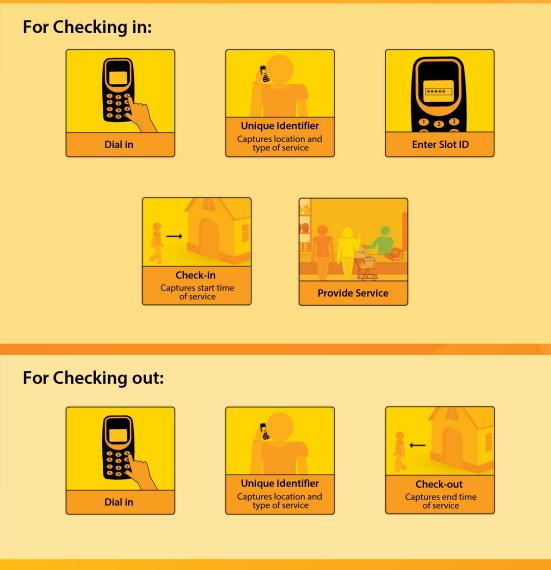

#### **Electronic Visit Verification Workflow**

# Electronic Visit Verification

#### **Primary Data Collection Method :: GPS**

#### **Secondary Data Collection Method :: IVR**

FCCHO001 Last update 09/18