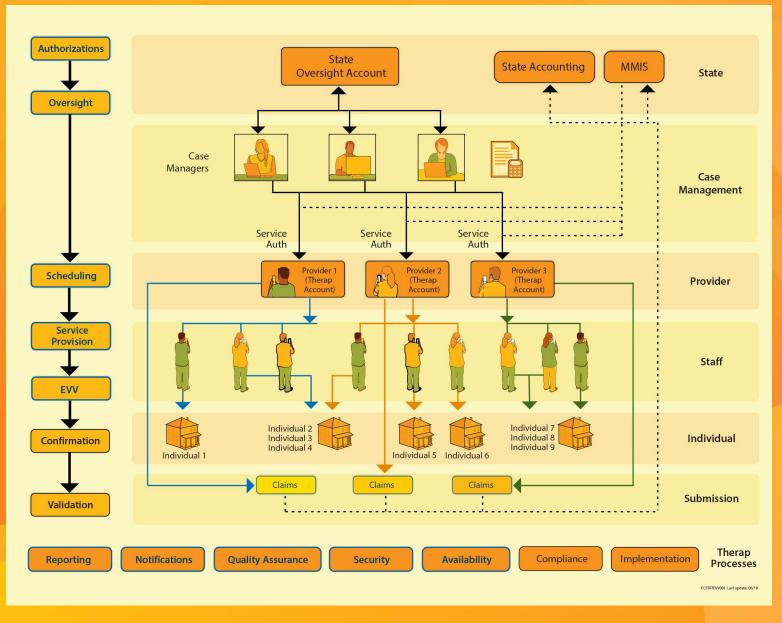

a
- Background in Therap's Billing Team

**Tracy Linko** State Implementation Specialist





 Will be working on EVV implementation across all Nebraska providers

Caiti Woodburn Training & Implementation Specialist





**Rich Frettoloso** Training & Implementation Specialist • Will be working on EVV implementation across all Nebraska providers



# National Electronic Visit Verification Association (NEVVA)



#### Therap is a charter member of the National Electronic Visit Verification Association (NEVVA)

NEVVA is a not-for-profit organization dedicated to serving as the single source for Electronic Visit Verification industry-related information for states, managed care organizations and providers.







Therap

**Therap**<sup>®</sup>

#### **Electronic Visit Verification Workflow**





# Electronic Visit Verification



#### **Primary Data Collection Method :: GPS**





#### **Secondary Data Collection Method :: Offline**

| 1:08 7                             | .ıl 🗢 🗩       |                |            | a the second second                                        |       | 1 | 09 7              |                                          | <b>i 🗢 </b> |
|------------------------------------|---------------|----------------|------------|------------------------------------------------------------|-------|---|-------------------|------------------------------------------|-------------|
| 〈 Dashboard Configuration          |               | 〈 Back         | Age        | enda List                                                  |       |   |                   | <b>R</b