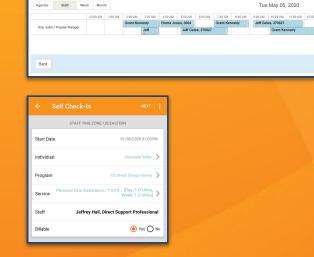

Therap has integrated ISP
 Data with its EVV module so
 that service data can be
 collected at the same time (in
 the same app as EVV Data.

# Why Therap?

| 3:04 🕐                                    | ♥ ▼                                                                                                                                                 | ⊿∎  |
|-------------------------------------------|-----------------------------------------------------------------------------------------------------------------------------------------------------|-----|
|                                           | genda Record<br>ug 10, 2020                                                                                                                         | :   |
| Program: F<br>Billable: Ye<br>Start Addre | shrat_ISP_EVV_11 / 354HSK768<br>Program-142134<br>s<br>ess: Unnamed Road, Angora, NE 69331, USA<br>ss: Martin Luther King Drive, Jefferson, TX 7565 | 57, |
| Check-In (M                               | obile)                                                                                                                                              |     |
| Time                                      | 08/10/2020 02:19                                                                                                                                    | ٩M  |
| Location                                  | 924/C-1 Shahid Baki Road, Khilgaon, Dhaka,<br>Bangladesh                                                                                            | >   |
| Comment<br>Test                           |                                                                                                                                                     |     |
| Check-Out                                 |                                                                                                                                                     |     |
|                                           | Check-Out                                                                                                                                           |     |
| ISP Data                                  |                                                                                                                                                     |     |
| ISP Data fo                               | or Service                                                                                                                                          | >   |
| Comment                                   |                                                                                                                                                     |     |
|                                           | Add a comment                                                                                                                                       |     |
|                                           | View Note                                                                                                                                           |     |
|                                           |                                                                                                                                                     |     |