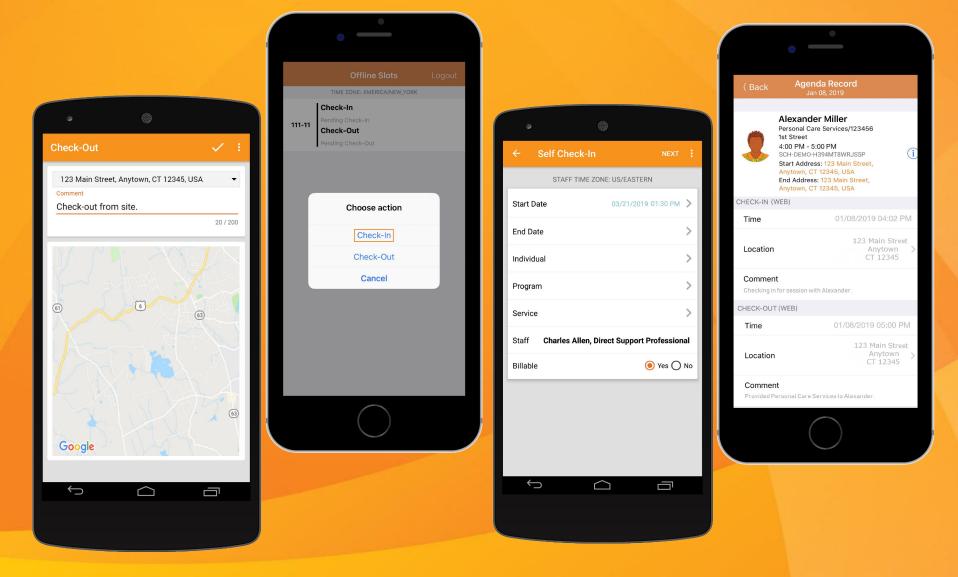

#### **Secondary Data Collection Method :: Offline**

| 1:08 7                             | .ıl 🗢 🗩       |                |            | a the second second                                        |       | 1 | 09 7              |                                          | <b>i 🗢 </b> |
|------------------------------------|---------------|----------------|------------|------------------------------------------------------------|-------|---|-------------------|------------------------------------------|-------------|
| 〈 Dashboard Configuration          |               | 〈 Back         | Age        | enda List                                                  |       |   |                   | <b>R</b>                                 |             |
| Please set your offline P          | IN below      | <              | Jan        | 07, 2020                                                   |       |   |                   | ierap°                                   |             |
| to enable offline mo<br>Login Name | ode<br>harris | Add to Offline | 7:00<br>AM | Miller, Alexander<br>Personal Care Assistanc<br>1st Street | ce/T1 |   |                   |                                          |             |
| Provider Code                      | DEMO-TH       |                |            | 7:00 AM - 8:00 AM                                          |       |   |                   |                                          |             |
| •••••                              | SHOW          |                |            |                                                            |       |   |                   |                                          |             |
| •••••                              | SHOW          |                |            |                                                            |       |   | Offl              | ine EVV Login                            |             |
| SET PIN                            |               |                |            |                                                            |       |   | Login Name        |                                          |             |
|                                    |               |                |            |                                                            |       |   | Offline PIN       |                                          |             |
|                                    |               |                |            |                                                            |       |   | DEMO-TH           |                                          |             |
|                                    |               |                |            |                                                            |       |   | O                 | ffline Login                             |             |
|                                    |               |                |            |                                                            |       |   | Switch            | to Online Login                          |             |
|                                    |               |                |            |                                                            |       |   |                   |                                          |             |
|                                    |               |                |            |                                                            |       | - |                   |                                          |             |
|                                    |               |                | Self       | Check-In                                                   |       |   | © Therap Services | Version 6.0<br>2003-2019. All Rights Re: | erved.      |
|                                    |               |                |            |                                                            |       |   |                   |                                          |             |

#### **Secondary Data Collection Method :: Offline**

| 2:15 - | 1                             | al 🗢 🗩 | 2:15   | 1                                          | ul 🗢 🗩 | 11:26 🕇               |
|--------|-------------------------------|--------|--------|--------------------------------------------|--------|-----------------------|
|        | Offline Slots                 | Logout |        | Dashboard<br><sub>Initial</sub>            | Logout |                       |
|        | TIME ZONE: AMERICA/NEW_YORI   | К      | T-Log  | I                                          | >      | T-Log                 |
| 111-11 | Pending Check-In<br>Check-Out |        | ISP D  | ata                                        | >      | ISP Data              |
|        | Pending Check-Out             |        | MAR    |                                            | >      | MAR                   |
|        |                               |        | Schee  | duling/EVV                                 | >      | Scheduling            |
|        | Choose action                 |        | Offlir | You have offline EVV that are not uploaded |        | Offlir <sub>You</sub> |
|        | Check-In<br>Check-Out         | - 8    | Pass   | Please upload your o<br>slots first.       |        | Pass                  |
|        | Cancel                        | - 11   |        | Cancel Up                                  | load   |                       |
|        |                               |        |        |                                            |        |                       |
|        |                               |        |        |                                            |        |                       |
|        |                               |        |        |                                            |        |                       |
|        |                               |        |        |                                            |        |                       |
|        | Add New Slot                  |        |        | Switch Profile                             |        |                       |

? g/EVV Ir offline data has been successfully uploaded. It might take upto 30 minutes to process the data. Ok