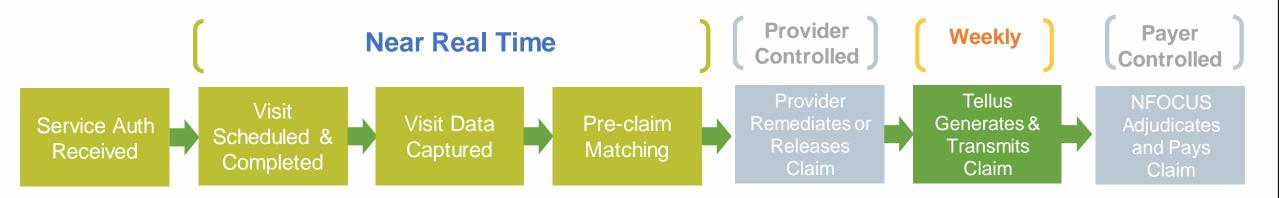

# **Claims Release for Billing in Admin Portal**

- The Tellus system creates the claim, the provider remediates the claim (if necessary) and marks the claim for submission
- The Tellus system transmits the claim to NFOCUS every Tuesday for adjudication and payment
- The payment cycle remains the same as it is today